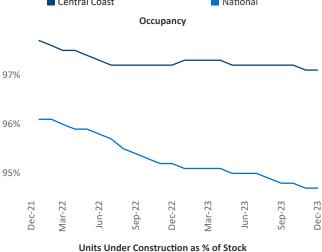

van Cimpean SEO Engineer Razvan-I.Cimpean@yardi.com Central Coast
December 2023

**Central Coast** is the **91st** largest multifamily market with **35,443** completed units and **15,809** units in development, **2,357** of which have already broken ground.

New lease asking **rents** are at \$2,553, up 3.7% ▲ from the previous year placing Central Coast at 24th overall in year-over-year rent growth.

Multifamily housing **demand** has been positive with **15** ▲ net units absorbed over the past twelve months. This is down **-224** ▼ units from the previous year's gain of **239** ▲ absorbed units.

**Employment** in Central Coast has grown by **3.3%** △ over the past 12 months, while hourly wages have risen by **5.2%** △ YoY to **\$33.31** according to the *Bureau of Labor Statistics*.











## **DISCLAIMER**

ALTHOUGH EVERY EFFORT IS MADE TO ENSURE THE ACCURACY, TIMELINESS AND COMPLETENESS OF THE INFORMATION PROVIDED IN THIS PUBLICATION, THE INFORMATION IS PROVIDED "AS IS" AND YARDI MATRIX DOES NOT GUARANTEE, WARRANT, REPRESENT OR UNDERTAKE THAT THE INFORMATION PROVIDED IS CORRECT, ACCURATE, CURRENT OR COMPLETE. YARDI MATRIX IS NOT LIABLE FOR ANY LOSS, CLAIM, OR DEMAND ARISING DIRECTLY OR INDIRECTLY FROM ANY USE OR RELIANCE UPON THE INFORMATION CONTAINED HEREIN.

## **COPYRIGHT NOTICE**

This document, publication and/or presentation (collectively, 'document') is protected by copyright, trademark and other intellectual property laws. Use of this document is subject to the terms and conditions of Yardi Systems, Inc. dba Yardi Matrix's Terms of Use <a href="http://www.y