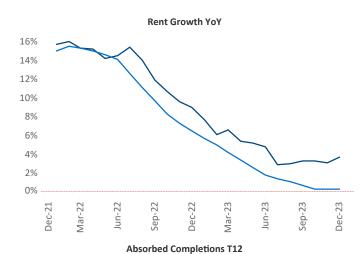

New lease asking **rents** are at \$2,553, up 3.7% ▲ from the previous year placing Central Coast at 24th overall in year-over-year rent growth.

Multifamily housing **demand** has been positive with **15** ▲ net units absorbed over the past twelve months. This is down **-224** ▼ units from the previous year's gain of **239** ▲ absorbed units.