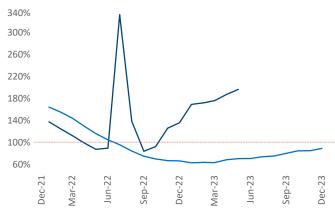

New lease asking **rents** are at \$2,553, up 3.7% ▲ from the previous year placing Central Coast at 24th overall in year-over-year rent growth.

Multifamily housing **demand** has been positive with **15** ▲ net units absorbed over the past twelve months. This is down **-224** ▼ units from the previous year's gain of **239** ▲ absorbed units.