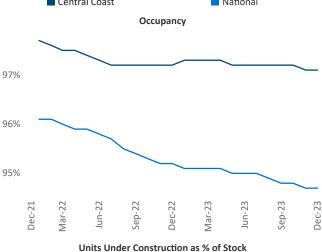

New lease asking **rents** are at \$2,553, up 3.7% ▲ from the previous year placing Central Coast at 24th overall in year-over-year rent growth.

Multifamily housing **demand** has been positive with **15** ▲ net units absorbed over the past twelve months. This is down **-224** ▼ units from the previous year's gain of **239** ▲ absorbed units.