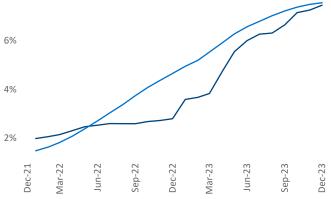

## Contacts

Jeff Adler

Vice President

Jeff.Adler@yardi.com

Razvan Cimpean SEO Engineer <u>Razvan-I.Cimpean@yardi.com</u> Bridgeport - New Haven December 2023

**Bridgeport - New Haven** is the **36th** largest multifamily market with **143,570** completed units and **62,455** units in development, **10,719** of which have already broken ground.