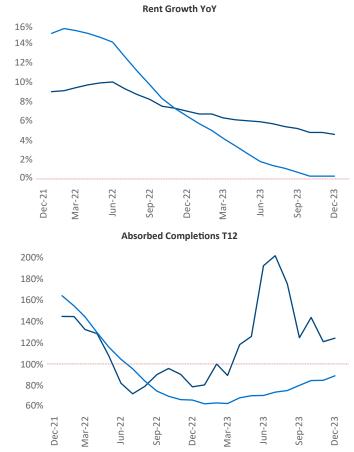

New lease asking **rents** are at **\$1,912**, up **4.6%** ▲ from the previous year placing Bridgeport - New Haven at **16th** overall in year-over-year rent growth.

Multifamily housing **demand** has been positive with **3,275**  $\blacktriangle$  net units absorbed over the past twelve months. This is up **995**  $\blacktriangle$  units from the previous year's gain of **2,280**  $\blacktriangle$  absorbed units.