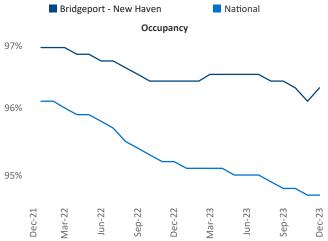

New lease asking **rents** are at **\$1,912**, up **4.6%** ▲ from the previous year placing Bridgeport - New Haven at **16th** overall in year-over-year rent growth.

Multifamily housing **demand** has been positive with **3,275**  $\blacktriangle$  net units absorbed over the past twelve months. This is up **995**  $\blacktriangle$  units from the previous year's gain of **2,280**  $\blacktriangle$  absorbed units.