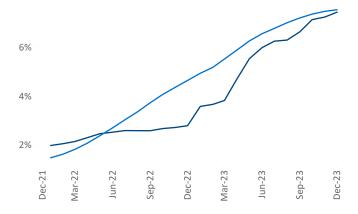

**Employment** in Bridgeport - New Haven has grown by **1.2%** ▲ over the past 12 months, while hourly wages have risen by **3.9%** ▲ YoY to **\$37.21** according to the *Bureau of Labor Statistics*.

**Units Under Construction as % of Stock** 