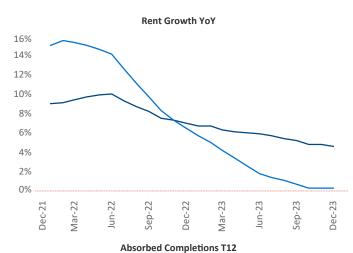

New lease asking **rents** are at \$1,912, up 4.6% ▲ from the previous year placing Bridgeport - New Haven at 16th overall in year-over-year rent growth.

Multifamily housing **demand** has been positive with **3,275** ▲ net units absorbed over the past twelve months. This is up **995** ▲ units from the previous year's gain of **2,280** ▲ absorbed units.