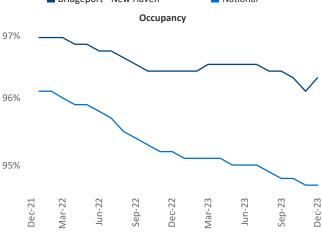

New lease asking **rents** are at \$1,912, up 4.6% ▲ from the previous year placing Bridgeport - New Haven at 16th overall in year-over-year rent growth.

Multifamily housing **demand** has been positive with **3,275** ▲ net units absorbed over the past twelve months. This is up **995** ▲ units from the previous year's gain of **2,280** ▲ absorbed units.