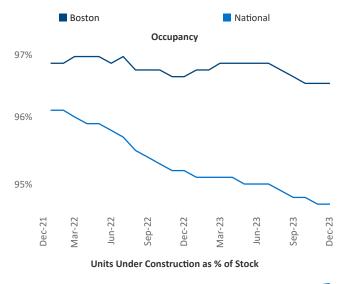

Springfield

Planklin

Planklin

Planklin

Providence

Planklin

Plank

**Boston** is the **15th** largest multifamily market with **263,868** completed units and **97,992** units in development, **18,938** of which have already broken ground.

New lease asking **rents** are at \$2,753, up 2.7% ▲ from the previous year placing Boston at 44th overall in year-over-year rent growth.

Multifamily housing **demand** has been positive with **5,991** ▲ net units absorbed over the past twelve months. This is down **-548** ▼ units from the previous year's gain of **6,539** ▲ absorbed units.

**Employment** in Boston has grown by **3.5%** ▲ over the past 12 months, while hourly wages have fallen by **-2.2%** ▼ YoY to **\$45.24** according to the *Bureau of Labor Statistics*.

**Rent Growth YoY** 