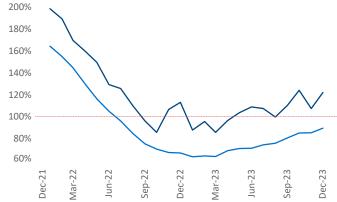

Springfield

Planklin

Planklin

Planklin

Providence

Planklin

Plank

**Boston** is the **15th** largest multifamily market with **263,868** completed units and **97,992** units in development, **18,938** of which have already broken ground.

New lease asking **rents** are at \$2,753, up 2.7% ▲ from the previous year placing Boston at 44th overall in year-over-year rent growth.

Multifamily housing **demand** has been positive with **5,991** ▲ net units absorbed over the past twelve months. This is down **-548** ▼ units from the previous year's gain of **6,539** ▲ absorbed units.