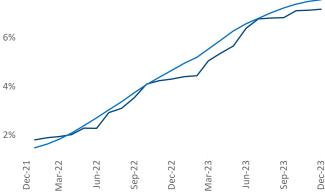

New lease asking **rents** are at \$2,753, up 2.7% ▲ from the previous year placing Boston at 44th overall in year-over-year rent growth.

Multifamily housing **demand** has been positive with **5,991** ▲ net units absorbed over the past twelve months. This is down **-548** ▼ units from the previous year's gain of **6,539** ▲ absorbed units.