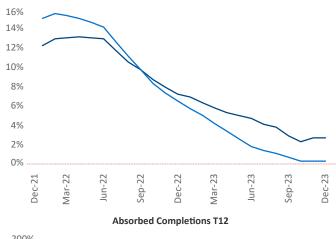

Springfield

Planklin

Planklin

Planklin

Providence

Planklin

Plank

**Boston** is the **15th** largest multifamily market with **263,868** completed units and **97,992** units in development, **18,938** of which have already broken ground.

New lease asking **rents** are at \$2,753, up 2.7% ▲ from the previous year placing Boston at 44th overall in year-over-year rent growth.

Multifamily housing **demand** has been positive with **5,991** ▲ net units absorbed over the past twelve months. This is down **-548** ▼ units from the previous year's gain of **6,539** ▲ absorbed units.