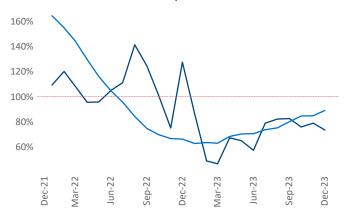

New lease asking **rents** are at **\$1,523**, down **-4.8% ▼** from the previous year placing Boise at **119th** overall in year-over-year rent growth.

Multifamily housing **demand** has been positive with **1,779** ▲ net units absorbed over the past twelve months. This is up **1,067** ▲ units from the previous year's gain of **712** ▲ absorbed units.