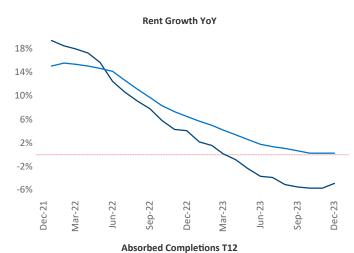

New lease asking **rents** are at **\$1,523**, down **-4.8% ▼** from the previous year placing Boise at **119th** overall in year-over-year rent growth.

Multifamily housing **demand** has been positive with **1,779** ▲ net units absorbed over the past twelve months. This is up **1,067** ▲ units from the previous year's gain of **712** ▲ absorbed units.