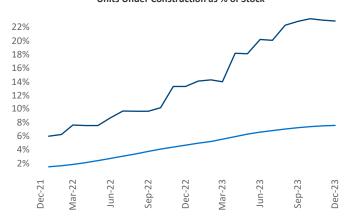

Contacts

Jeff Adler Vice President <u>Jeff.Adler@yardi.com</u> Razvan Cimpean SEO Engineer Razvan-I.Cimpean@yardi.com Boise December 2023

**Boise** is the **106th** largest multifamily market with **26,614** completed units and **30,259** units in development, **6,097** of which have already broken ground.