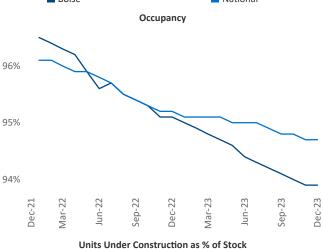

f.Adler@yardi.com</u> Razvan Cimpean SEO Engineer Razvan-I.Cimpean@yardi.com Boise December 2023

**Boise** is the **106th** largest multifamily market with **26,614** completed units and **30,259** units in development, **6,097** of which have already broken ground.

New lease asking **rents** are at **\$1,523**, down **-4.8% ▼** from the previous year placing Boise at **119th** overall in year-over-year rent growth.

Multifamily housing **demand** has been positive with **1,779** ▲ net units absorbed over the past twelve months. This is up **1,067** ▲ units from the previous year's gain of **712** ▲ absorbed units.

**Employment** in Boise has grown by 3.3% ▲ over the past 12 months, while hourly wages have risen by 2.3% ▲ YoY to \$30.96 according to the *Bureau of Labor Statistics*.











## **DISCLAIMER**

ALTHOUGH EVERY EFFORT IS MADE TO ENSURE THE ACCURACY, TIMELINESS AND COMPLETENESS OF THE INFORMATION PROVIDED IN THIS PUBLICATION, THE INFORMATION IS PROVIDED "AS IS" AND YARDI MATRIX DOES NOT GUARANTEE, WARRANT, REPRESENT OR UNDERTAKE THAT THE INFORMATION PROVIDED IS CORRECT, ACCURATE, CURRENT OR COMPLETE. YARDI MATRIX IS NOT LIABLE FOR ANY LOSS, CLAIM, OR DEMAND ARISING DIRECTLY OR INDIRECTLY FROM ANY USE OR RELIANCE UPON THE INFORMATION CONTAINED HEREIN.

## **COPYRIGHT NOTICE**

This document, publication and/or presentation (collectively, 'document') is protected by copyright, trademark and other intellectual property laws. Use of this document is subject to the terms and conditions of Yardi Systems, Inc. dba Yardi Matrix's Terms of Use <a href="http://www.y