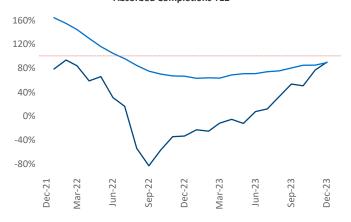

New lease asking **rents** are at **\$1,217**, up **0.9%** ▲ from the previous year placing Birmingham at **76th** overall in year-over-year rent growth.

Multifamily housing **demand** has been positive with **1,165** ▲ net units absorbed over the past twelve months. This is up **1,632** ▲ units from the previous year's loss of **-467** ▼ absorbed units.