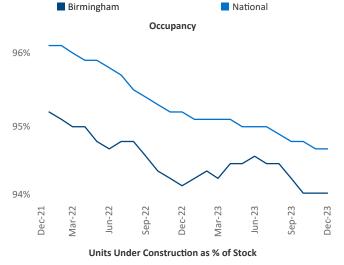

n Cimpean SEO Engineer Razvan-I.Cimpean@yardi.com Birmingham
December 2023

**Birmingham** is the **58th** largest multifamily market with **73,004** completed units and **9,605** units in development, **2,814** of which have already broken ground.

New lease asking **rents** are at **\$1,217**, up **0.9%** ▲ from the previous year placing Birmingham at **76th** overall in year-over-year rent growth.

Multifamily housing **demand** has been positive with **1,165** ▲ net units absorbed over the past twelve months. This is up **1,632** ▲ units from the previous year's loss of **-467** ▼ absorbed units.

**Employment** in Birmingham has grown by **3.0%** ▲ over the past 12 months, while hourly wages have risen by **1.6%** ▲ YoY to **\$30.52** according to the *Bureau of Labor Statistics*.











## **DISCLAIMER**

ALTHOUGH EVERY EFFORT IS MADE TO ENSURE THE ACCURACY, TIMELINESS AND COMPLETENESS OF THE INFORMATION PROVIDED IN THIS PUBLICATION, THE INFORMATION IS PROVIDED "AS IS" AND YARDI MATRIX DOES NOT GUARANTEE, WARRANT, REPRESENT OR UNDERTAKE THAT THE INFORMATION PROVIDED IS CORRECT, ACCURATE, CURRENT OR COMPLETE. YARDI MATRIX IS NOT LIABLE FOR ANY LOSS, CLAIM, OR DEMAND ARISING DIRECTLY OR INDIRECTLY FROM ANY USE OR RELIANCE UPON THE INFORMATION CONTAINED HEREIN.

## **COPYRIGHT NOTICE**

This document, publication and/or presentation (collectively, 'document') is protected by copyright, trademark and other intellectual property laws. Use of this document is subject to the terms and conditions of Yardi Systems, Inc. dba Yardi Matrix's Terms of Use <a href="http://www.y