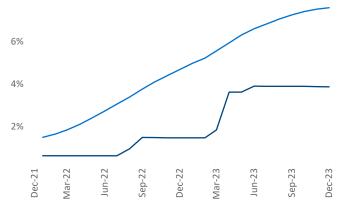

Cimpean SEO Engineer Razvan-I.Cimpean@yardi.com Birmingham
December 2023

**Birmingham** is the **58th** largest multifamily market with **73,004** completed units and **9,605** units in development, **2,814** of which have already broken ground.

New lease asking **rents** are at **\$1,217**, up **0.9%** ▲ from the previous year placing Birmingham at **76th** overall in year-over-year rent growth.

Multifamily housing **demand** has been positive with **1,165** ▲ net units absorbed over the past twelve months. This is up **1,632** ▲ units from the previous year's loss of **-467** ▼ absorbed units.

**Employment** in Birmingham has grown by **3.0%** ▲ over the past 12 months, while hourly wages have risen by **1.6%** ▲ YoY to **\$30.52** according to the *Bureau of Labor Statistics*.











## **DISCLAIMER**

ALTHOUGH EVERY EFFORT IS MADE TO ENSURE THE ACCURACY, TIMELINESS AND COMPLETENESS OF THE INFORMATION PROVIDED IN THIS PUBLICATION, THE INFORMATION IS PROVIDED "AS IS" AND YARDI MATRIX DOES NOT GUARANTEE, WARRANT, REPRESENT OR UNDERTAKE THAT THE INFORMATION PROVIDED IS CORRECT, ACCURATE, CURRENT OR COMPLETE. YARDI MATRIX IS NOT LIABLE FOR ANY LOSS, CLAIM, OR DEMAND ARISING DIRECTLY OR INDIRECTLY FROM ANY USE OR RELIANCE UPON THE INFORMATION CONTAINED HEREIN.

## **COPYRIGHT NOTICE**

This document, publication and/or presentation (collectively, 'document') is protected by copyright, trademark and other intellectual property laws. Use of this document is subject to the terms and conditions of Yardi Systems, Inc. dba Yardi Matrix's Terms of Use <a href="http://www.yar