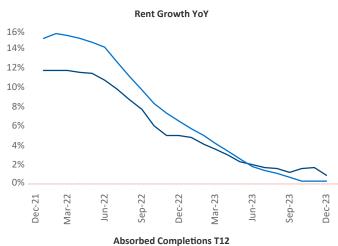

New lease asking **rents** are at **\$1,217**, up **0.9%** ▲ from the previous year placing Birmingham at **76th** overall in year-over-year rent growth.

Multifamily housing **demand** has been positive with **1,165** ▲ net units absorbed over the past twelve months. This is up **1,632** ▲ units from the previous year's loss of **-467** ▼ absorbed units.