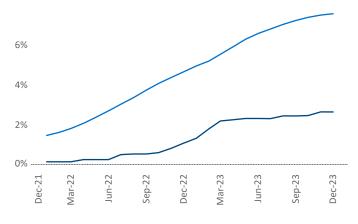

## Contacts

Jeff Adler Razvan Cimpean Vice President SEO Engineer Jeff.Adler@yardi.com Razvan-1.Cimpean@yardi.com Baltimore

December 2023

Baltimore is the 21st largest multifamily market with231,453 completed units and 47,576 units in development,6,151 of which have already broken ground.