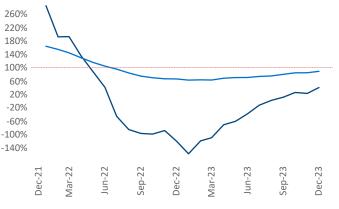

New lease asking **rents** are at **\$1,677**, up **0.7%** ▲ from the previous year placing Baltimore at **81st** overall in year-over-year rent growth.

Multifamily housing **demand** has been positive with **1,053** ▲ net units absorbed over the past twelve months. This is up **2,419** ▲ units from the previous year's loss of **-1,366** ▼ absorbed units.