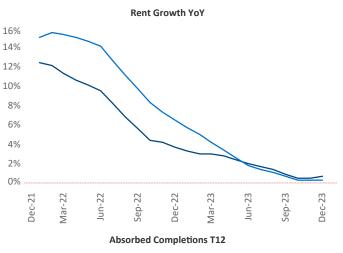

New lease asking **rents** are at **\$1,677**, up **0.7%** ▲ from the previous year placing Baltimore at **81st** overall in year-over-year rent growth.

Multifamily housing **demand** has been positive with **1,053** ▲ net units absorbed over the past twelve months. This is up **2,419** ▲ units from the previous year's loss of **-1,366** ▼ absorbed units.