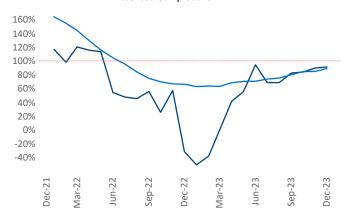

New lease asking **rents** are at **\$1,165** from the previous year placing Augusta at **90th** overall in year-over-year rent growth.

Multifamily housing **demand** has been positive with **1,580** ▲ net units absorbed over the past twelve months. This is up **1,688** ▲ units from the previous year's loss of **-108** ▼ absorbed units.