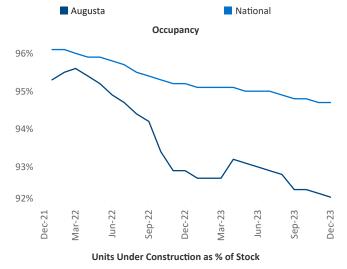

New lease asking **rents** are at **\$1,165** from the previous year placing Augusta at **90th** overall in year-over-year rent growth.

Multifamily housing **demand** has been positive with **1,580** ▲ net units absorbed over the past twelve months. This is up **1,688** ▲ units from the previous year's loss of **-108** ▼ absorbed units.

**Employment** in Augusta has shrunk by **0.0%** ▼ over the past 12 months, while hourly wages have risen by **5.4%** ▲ YoY to **\$27.98** according to the *Bureau of Labor Statistics*.