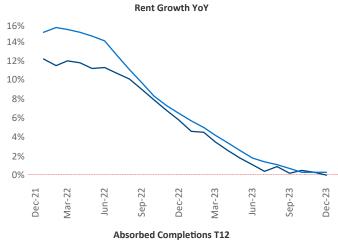

New lease asking **rents** are at **\$1,165** from the previous year placing Augusta at **90th** overall in year-over-year rent growth.

Multifamily housing **demand** has been positive with **1,580** ▲ net units absorbed over the past twelve months. This is up **1,688** ▲ units from the previous year's loss of **-108** ▼ absorbed units.