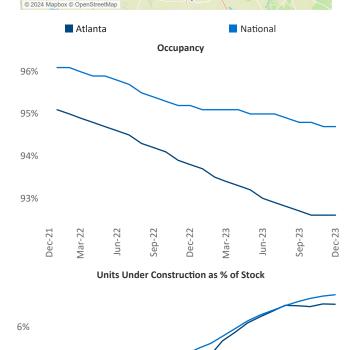

Atlanta is the 5th largest multifamily market with 522,199 completed units and 163,406 units in development, 37,088 of which have already broken ground.

New lease asking **rents** are at **\$1,661**, down **-2.5%**▼ from the previous year placing Atlanta at 107th overall in year-over-year rent growth.

Multifamily housing demand has been positive with **8,396** ▲ net units absorbed over the past twelve months. This is up **7,571** ▲ units from the previous year's gain of 825 A absorbed units.

**Employment** in Atlanta has grown by **2.4%** A over the past 12 months, while hourly wages have risen by **1.6%** YoY to \$33.47 according to the Bureau of Labor Statistics.