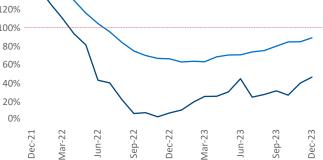

Multifamily housing demand has been positive with **8,396** ▲ net units absorbed over the past twelve months. This is up **7,571** ▲ units from the previous year's gain of 825 A absorbed units.

**Employment** in Atlanta has grown by **2.4%** A over the past 12 months, while hourly wages have risen by **1.6%** YoY to \$33.47 according to the Bureau of Labor Statistics.