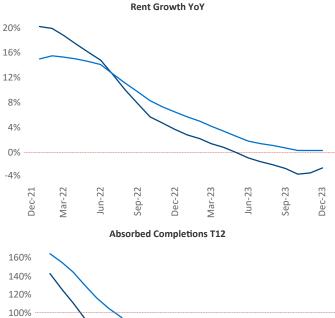

Atlanta is the 5th largest multifamily market with 522,199 completed units and 163,406 units in development, 37,088 of which have already broken ground.

New lease asking **rents** are at **\$1,661**, down **-2.5%**▼ from the previous year placing Atlanta at 107th overall in year-over-year rent growth.

Multifamily housing demand has been positive with **8,396** ▲ net units absorbed over the past twelve months. This is up **7,571** ▲ units from the previous year's gain of 825 A absorbed units.

**Employment** in Atlanta has grown by **2.4%** A over the past 12 months, while hourly wages have risen by **1.6%** YoY to \$33.47 according to the Bureau of Labor Statistics.