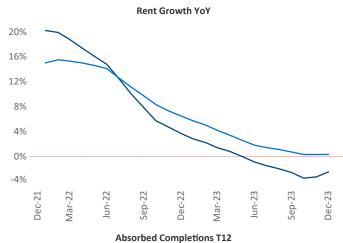

## December 2023

**Atlanta** is the **5th** largest multifamily market with **522,199** completed units and **163,406** units in development, **37,088** of which have already broken ground.

New lease asking **rents** are at \$1,661, down -2.5% ▼ from the previous year placing Atlanta at 107th overall in year-over-year rent growth.

Multifamily housing **demand** has been positive with **8,396** ▲ net units absorbed over the past twelve months. This is up **7,571** ▲ units from the previous year's gain of **825** ▲ absorbed units.