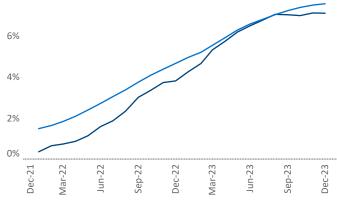

Multifamily housing **demand** has been positive with **8,396** ▲ net units absorbed over the past twelve months. This is up **7,571** ▲ units from the previous year's gain of **825** ▲ absorbed units.