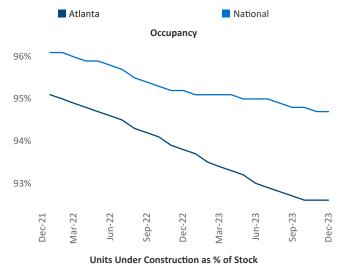

## December 2023

**Atlanta** is the **5th** largest multifamily market with **522,199** completed units and **163,406** units in development, **37,088** of which have already broken ground.

New lease asking **rents** are at \$1,661, down -2.5% ▼ from the previous year placing Atlanta at 107th overall in year-over-year rent growth.