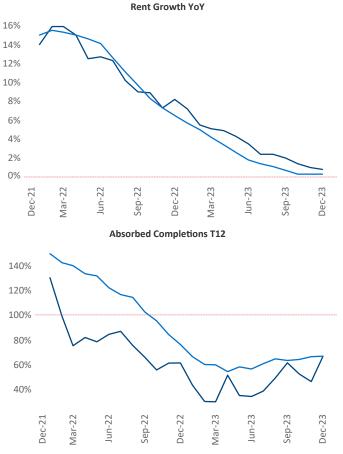

New lease asking **rents** are at **\$1,394**, up **0.8%** ▲ from the previous year placing Athens at **78th** overall in year-over-year rent growth.

Multifamily housing **demand** has been positive with  $1,420 \blacktriangle$  net units absorbed over the past twelve months. This is up  $479 \blacktriangle$  units from the previous year's gain of  $941 \blacktriangle$  absorbed units.