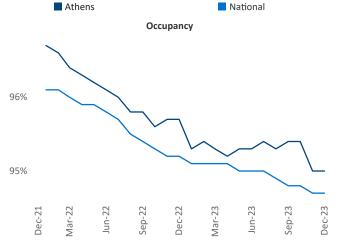

Anderson

Walhalla

Seneca

78

Athens December 2023

Athens is the **108th** largest multifamily market with **23,773** completed units and **11,421** units in development, **2,175** of which have already broken ground.