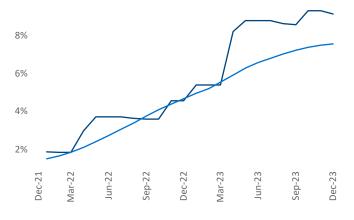

New lease asking **rents** are at **\$1,394**, up **0.8%** ▲ from the previous year placing Athens at **78th** overall in year-over-year rent growth.

Multifamily housing **demand** has been positive with  $1,420 \blacktriangle$  net units absorbed over the past twelve months. This is up  $479 \blacktriangle$  units from the previous year's gain of  $941 \blacktriangle$  absorbed units.