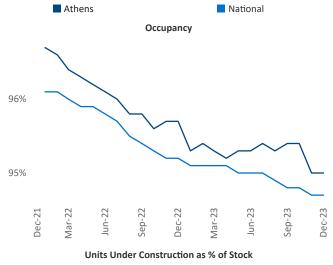

New lease asking **rents** are at **\$1,394**, up **0.8%** ▲ from the previous year placing Athens at **78th** overall in year-over-year rent growth.

Multifamily housing **demand** has been positive with **1,420** ▲ net units absorbed over the past twelve months. This is up **479** ▲ units from the previous year's gain of **941** ▲ absorbed units.