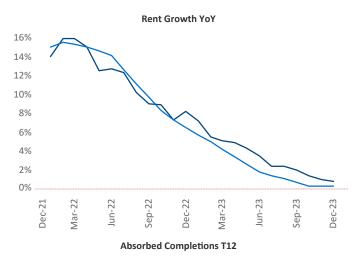

New lease asking **rents** are at **\$1,394**, up **0.8%** ▲ from the previous year placing Athens at **78th** overall in year-over-year rent growth.

Multifamily housing **demand** has been positive with **1,420** ▲ net units absorbed over the past twelve months. This is up **479** ▲ units from the previous year's gain of **941** ▲ absorbed units.