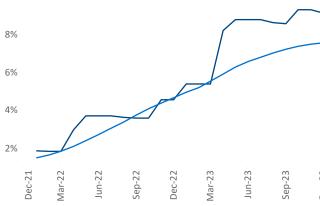

New lease asking **rents** are at **\$1,394**, up **0.8%** ▲ from the previous year placing Athens at **78th** overall in year-over-year rent growth.

Multifamily housing **demand** has been positive with **1,420** ▲ net units absorbed over the past twelve months. This is up **479** ▲ units from the previous year's gain of **941** ▲ absorbed units.