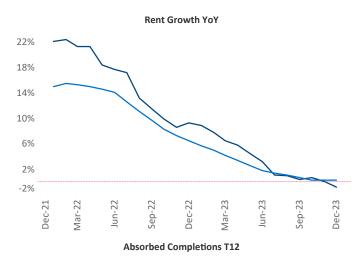

New lease asking **rents** are at \$1,672, down -0.8% ▼ from the previous year placing Asheville at 96th overall in year-over-year rent growth.

Multifamily housing **demand** has been positive with **433** ▲ net units absorbed over the past twelve months. This is down **-337** ▼ units from the previous year's gain of **770** ▲ absorbed units.