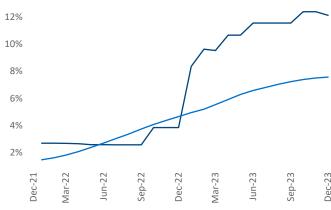

New lease asking **rents** are at \$1,672, down -0.8% ▼ from the previous year placing Asheville at 96th overall in year-over-year rent growth.

Multifamily housing **demand** has been positive with **433** ▲ net units absorbed over the past twelve months. This is down **-337** ▼ units from the previous year's gain of **770** ▲ absorbed units.