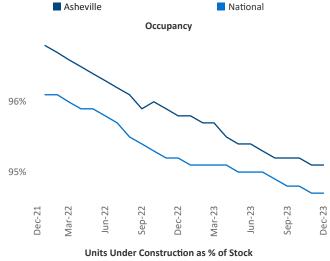

New lease asking **rents** are at \$1,672, down -0.8% ▼ from the previous year placing Asheville at 96th overall in year-over-year rent growth.

Multifamily housing **demand** has been positive with **433** ▲ net units absorbed over the past twelve months. This is down **-337** ▼ units from the previous year's gain of **770** ▲ absorbed units.