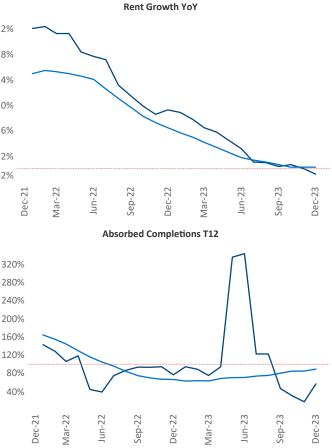

New lease asking **rents** are at **\$1,672**, down **-0.8%** ▼ from the previous year placing Asheville at **96th** overall in year-over-year rent growth.

Multifamily housing **demand** has been positive with **433** ▲ net units absorbed over the past twelve months. This is down -**337** ▼ units from the previous year's gain of **770** ▲ absorbed units.

**Employment** in Asheville has grown by **2.3%** • over the past 12 months, while hourly wages have risen by **5.5%** • YoY to **\$28.80** according to the *Bureau of Labor Statistics*.

Asheville