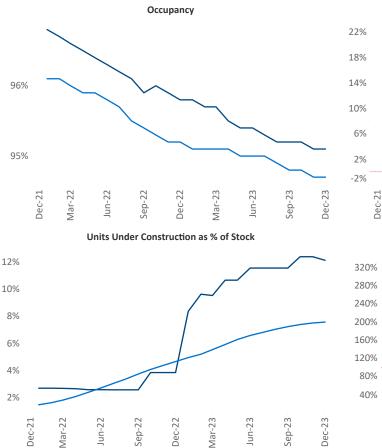

Sylva

Contacts Jeff Adler Vice President

Spartanl

National

Jeff.Adler@yardi.com

Razvan Cimpean SEO Engineer Razvan-I.Cimpean@yardi.com Asheville

December 2023

**Asheville** is the **110th** largest multifamily market with **21,550** completed units and **15,276** units in development, **2,609** of which have already broken ground.

New lease asking **rents** are at **\$1,672**, down **-0.8%** ▼ from the previous year placing Asheville at **96th** overall in year-over-year rent growth.

Multifamily housing **demand** has been positive with **433** ▲ net units absorbed over the past twelve months. This is down -**337** ▼ units from the previous year's gain of **770** ▲ absorbed units.

**Employment** in Asheville has grown by **2.3%** • over the past 12 months, while hourly wages have risen by **5.5%** • YoY to **\$28.80** according to the *Bureau of Labor Statistics*.

Asheville