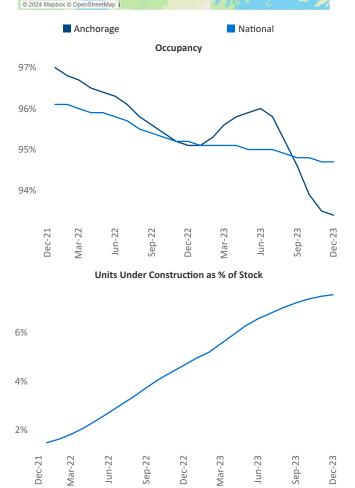

New lease asking **rents** are at **\$1,416**, up **7.0%** ▲ from the previous year placing Anchorage at **2nd** overall in year-over-year rent growth.

Multifamily housing **demand** has been negative with -87 ▼ net units absorbed over the past twelve months. This is down -17 ▼ units from the previous year's loss of -70 ▼ absorbed units.