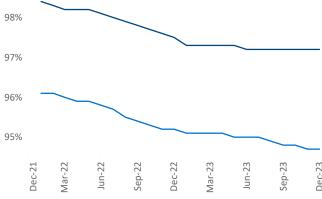

New lease asking **rents** are at \$1,618, up 2.0% ▲ from the previous year placing Allentown-Bethlehem at 56th overall in year-over-year rent growth.

Multifamily housing **demand** has been positive with **4** ▲ net units absorbed over the past twelve months. This is down **-46** ▼ units from the previous year's gain of **50** ▲ absorbed units.