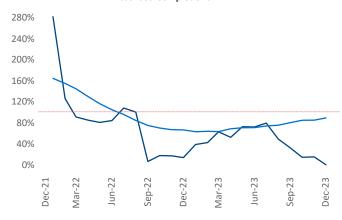

**Employment** in Allentown-Bethlehem has grown by **1.6%** ▲ over the past 12 months, while hourly wages have risen by **6.7%** ▲ YoY to **\$30.71** according to the *Bureau of Labor Statistics*.

Units Under Construction as % of Stock