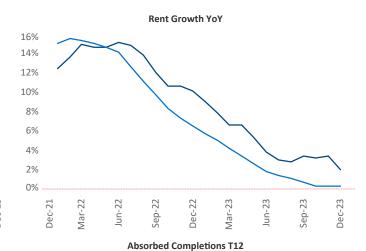

New lease asking **rents** are at \$1,618, up 2.0% ▲ from the previous year placing Allentown-Bethlehem at 56th overall in year-over-year rent growth.

Multifamily housing **demand** has been positive with **4** ▲ net units absorbed over the past twelve months. This is down **-46** ▼ units from the previous year's gain of **50** ▲ absorbed units.