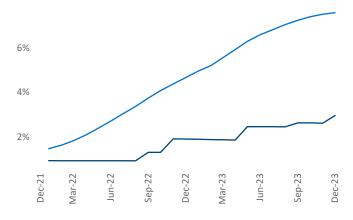

Contacts

Jeff Adler Vice President <u>Jeff.Adler@yardi.com</u> Razvan Cimpean SEO Engineer Razvan-I.Cimpean@yardi.com Allentown-Bethlehem
December 2023

**Allentown-Bethlehem** is the **92nd** largest multifamily market with **34,419** completed units and **12,709** units in development, **1,022** of which have already broken ground.

**Employment** in Allentown-Bethlehem has grown by **1.6%** ▲ over the past 12 months, while hourly wages have risen by **6.7%** ▲ YoY to **\$30.71** according to the *Bureau of Labor Statistics*.

Units Under Construction as % of Stock