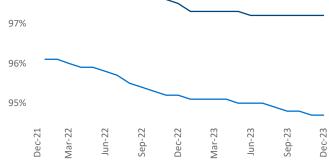

New lease asking **rents** are at **\$1,618**, up **2.0%** from the previous year placing Allentown-Bethlehem at **56th** overall in year-over-year rent growth.

Multifamily housing **demand** has been positive with  $4 \blacktriangle$  net units absorbed over the past twelve months. This is down -46  $\checkmark$  units from the previous year's gain of  $50 \blacktriangle$  absorbed units.