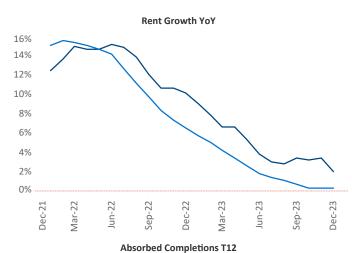

New lease asking **rents** are at \$1,618, up 2.0% ▲ from the previous year placing Allentown-Bethlehem at 56th overall in year-over-year rent growth.

Multifamily housing **demand** has been positive with **4** ▲ net units absorbed over the past twelve months. This is down **-46** ▼ units from the previous year's gain of **50** ▲ absorbed units.