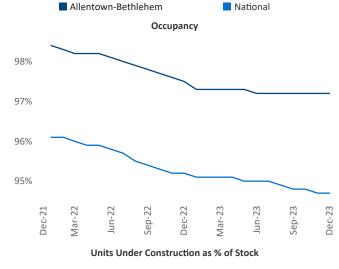

Razvan-I.Cimpean@yardi.com

## Allentown-Bethlehem December 2023

**Allentown-Bethlehem** is the **92nd** largest multifamily market with **34,419** completed units and **12,709** units in development, **1,022** of which have already broken ground.

New lease asking **rents** are at \$1,618, up 2.0% ▲ from the previous year placing Allentown-Bethlehem at 56th overall in year-over-year rent growth.

Multifamily housing **demand** has been positive with **4** ▲ net units absorbed over the past twelve months. This is down **-46** ▼ units from the previous year's gain of **50** ▲ absorbed units.

**Employment** in Allentown-Bethlehem has grown by **1.6%** ▲ over the past 12 months, while hourly wages have risen by **6.7%** ▲ YoY to **\$30.71** according to the *Bureau of Labor Statistics*.