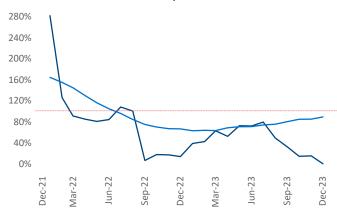

## Allentown-Bethlehem December 2023

**Allentown-Bethlehem** is the **92nd** largest multifamily market with **34,419** completed units and **12,709** units in development, **1,022** of which have already broken ground.

New lease asking **rents** are at \$1,618, up 2.0% ▲ from the previous year placing Allentown-Bethlehem at 56th overall in year-over-year rent growth.

Multifamily housing **demand** has been positive with **4** ▲ net units absorbed over the past twelve months. This is down **-46** ▼ units from the previous year's gain of **50** ▲ absorbed units.