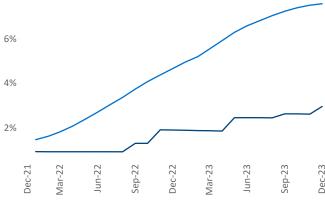

zvan-I.Cimpean@yardi.com

## Allentown-Bethlehem December 2023

**Allentown-Bethlehem** is the **92nd** largest multifamily market with **34,419** completed units and **12,709** units in development, **1,022** of which have already broken ground.

New lease asking **rents** are at \$1,618, up 2.0% ▲ from the previous year placing Allentown-Bethlehem at 56th overall in year-over-year rent growth.

Multifamily housing **demand** has been positive with **4** ▲ net units absorbed over the past twelve months. This is down **-46** ▼ units from the previous year's gain of **50** ▲ absorbed units.

**Employment** in Allentown-Bethlehem has grown by **1.6%** ▲ over the past 12 months, while hourly wages have risen by **6.7%** ▲ YoY to **\$30.71** according to the *Bureau of Labor Statistics*.