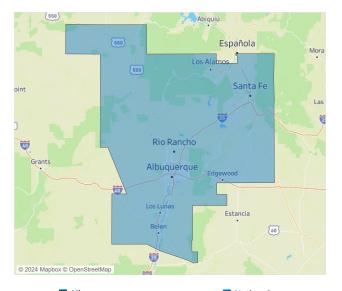

New lease asking **rents** are at **\$1,314**, up **1.5%** ▲ from the previous year placing Albuquerque at **65th** overall in year-over-year rent growth.

Multifamily housing **demand** has been positive with **1,015** ▲ net units absorbed over the past twelve months. This is up **1,216** ▲ units from the previous year's loss of **-201** ▼ absorbed units.