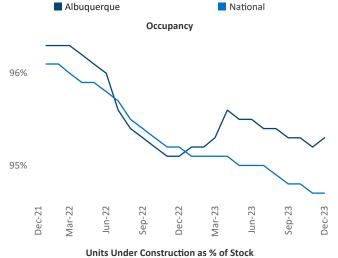

## Albuquerque December 2023

**Albuquerque** is the **68th** largest multifamily market with **56,221** completed units and **12,882** units in development, **4,147** of which have already broken ground.