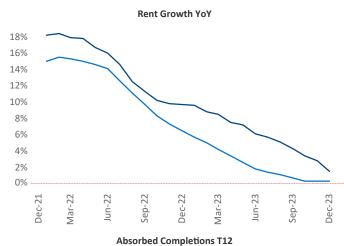

New lease asking **rents** are at **\$1,314**, up **1.5%** ▲ from the previous year placing Albuquerque at **65th** overall in year-over-year rent growth.

Multifamily housing **demand** has been positive with **1,015** ▲ net units absorbed over the past twelve months. This is up **1,216** ▲ units from the previous year's loss of **-201** ▼ absorbed units.