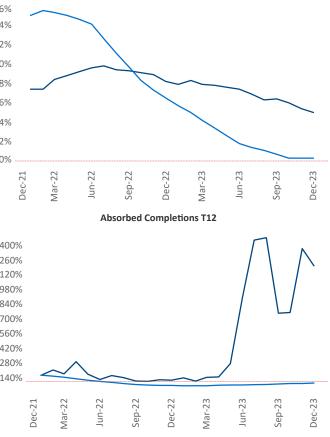

New lease asking **rents** are at **\$1,526**, up **5.0%** from the previous year placing Albany at 11th overall in year-over-year rent growth.

Multifamily housing demand has been positive with 940 net units absorbed over the past twelve months. This is up 42 ▲ units from the previous year's gain of 898 ▲ absorbed units.

**Employment** in Albany has grown by **1.8%** A over the past 12 months, while hourly wages have risen by 4.0% A YoY to \$34.99 according to the Bureau of Labor Statistics.

**Rent Growth YoY** 

Jun-23

Dec-23