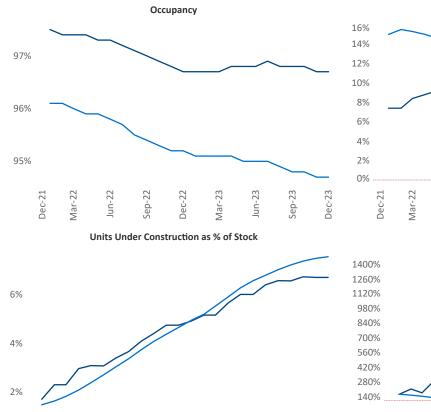

ingtor

orth Canaar

National

Razvan Cimpean SEO Engineer Jeff.Adler@yardi.com Razvan-I.Cimpean@yardi.com Albany

December 2023

Albany is the 65th largest multifamily market with 57,621 completed units and 20,731 units in development, 3,870 of which have already broken ground.

New lease asking **rents** are at **\$1,526**, up **5.0%** from the previous year placing Albany at 11th overall in year-over-year rent growth.

Multifamily housing demand has been positive with 940 net units absorbed over the past twelve months. This is up 42 ▲ units from the previous year's gain of 898 ▲ absorbed units.