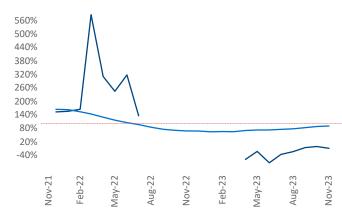

New lease asking **rents** are at \$1,787, up 6.4% ▲ from the previous year placing Worcester - Springfield at 6th overall in year-over-year rent growth.

Multifamily housing **demand** has been negative with -33 ▼ net units absorbed over the past twelve months. This is up 73 ▲ units from the previous year's loss of -106 ▼ absorbed units.

Units Under Construction as % of Stock

Rent Growth YoY 16% 14% 12% 10% 8% 6% 4% 2% 0% Nov-21 Feb-22 Nov-22 Feb-23 Nov-23 **Absorbed Completions T12** 