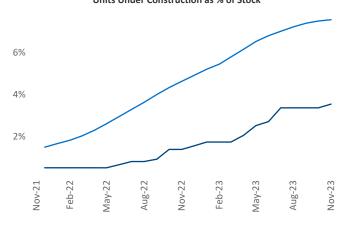

## Contacts

Jeff Adler Vice President <u>Jeff.Adler@yardi.com</u> <u>Razv</u>

Razvan Cimpean SEO Engineer Razvan-I.Cimpean@yardi.com Worcester - Springfield November 2023

Worcester - Springfield is the 74th largest multifamily market with 49,338 completed units and 12,334 units in development, 1,744 of which have already broken ground.

Units Under Construction as % of Stock

Rent Growth YoY 16% 14% 12% 10% 8% 6% 4% 2% 0% Nov-21 Feb-22 Nov-22 Feb-23 Nov-23 **Absorbed Completions T12** 