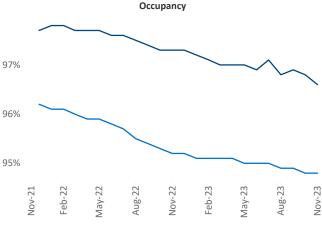

Units Under Construction as % of Stock

Rent Growth YoY 16% 14% 12% 10% 8% 6% 4% 2% 0% Nov-21 Feb-22 Nov-22 Feb-23 Nov-23 **Absorbed Completions T12** 