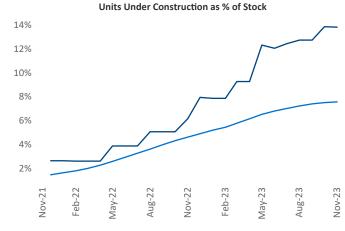

Contacts

Jeff Adler Vice President <u>Jeff.Adler@yardi.com</u> Razvan Cimpean SEO Engineer Razvan-I.Cimpean@yardi.com Wilmington
November 2023

**Wilmington** is the **107th** largest multifamily market with **24,240** completed units and **19,482** units in development, **3,345** of which have already broken ground.