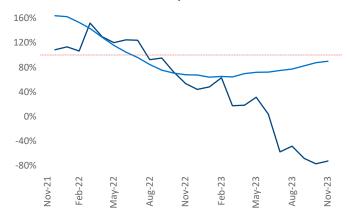

New lease asking **rents** are at \$1,549, down -3.7% ▼ from the previous year placing Wilmington at 117th overall in year-over-year rent growth.

Multifamily housing **demand** has been negative with -917 ▼ net units absorbed over the past twelve months. This is down -1,552 ▼ units from the previous year's gain of 635 ▲ absorbed units.