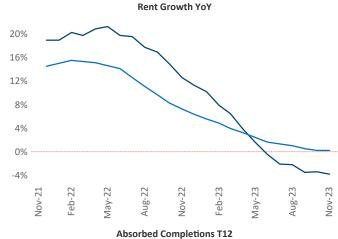

New lease asking **rents** are at \$1,549, down -3.7% ▼ from the previous year placing Wilmington at 117th overall in year-over-year rent growth.

Multifamily housing **demand** has been negative with -917 ▼ net units absorbed over the past twelve months. This is down -1,552 ▼ units from the previous year's gain of 635 ▲ absorbed units.