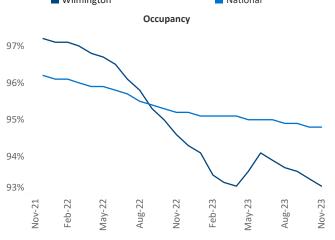

New lease asking **rents** are at \$1,549, down -3.7% ▼ from the previous year placing Wilmington at 117th overall in year-over-year rent growth.

Multifamily housing **demand** has been negative with -917 ▼ net units absorbed over the past twelve months. This is down -1,552 ▼ units from the previous year's gain of 635 ▲ absorbed units.

**Employment** in Wilmington has shrunk by -0.3% ▼ over the past 12 months, while hourly wages have risen by 12.7% ▲ YoY to \$33.00 according to the *Bureau of Labor Statistics*.