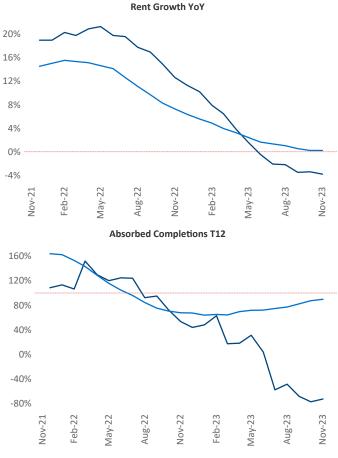

Contacts

Wilmington

November 2023

Wilmington is the 107th largest multifamily market with24,240 completed units and 19,482 units in development,3,345 of which have already broken ground.

New lease asking **rents** are at **\$1,549**, down -**3.7%** ▼ from the previous year placing Wilmington at **117th** overall in year-over-year rent growth.

Multifamily housing **demand** has been negative with -917 ▼ net units absorbed over the past twelve months. This is down -1,552 ▼ units from the previous year's gain of 635 ▲ absorbed units.

**Employment** in Wilmington has shrunk by -0.3% ▼ over the past 12 months, while hourly wages have risen by 12.7% ▲ YoY to \$33.00 according to the *Bureau of Labor Statistics*.