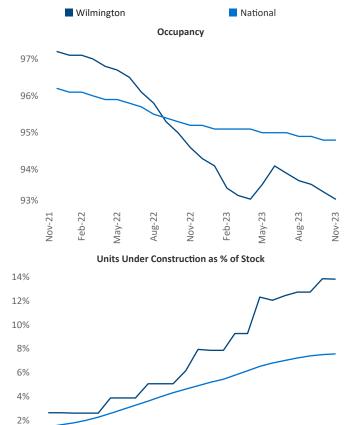

Contacts

Wilmington

November 2023

Wilmington is the 107th largest multifamily market with24,240 completed units and 19,482 units in development,3,345 of which have already broken ground.

New lease asking **rents** are at **\$1,549**, down -**3.7%** ▼ from the previous year placing Wilmington at **117th** overall in year-over-year rent growth.

Multifamily housing **demand** has been negative with -917 ▼ net units absorbed over the past twelve months. This is down -1,552 ▼ units from the previous year's gain of 635 ▲ absorbed units.

**Employment** in Wilmington has shrunk by -0.3% ▼ over the past 12 months, while hourly wages have risen by 12.7% ▲ YoY to \$33.00 according to the *Bureau of Labor Statistics*.