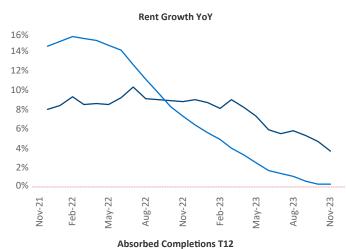

New lease asking **rents** are at **\$848**, up **3.7%** ▲ from the previous year placing Wichita at **27th** overall in year-over-year rent growth.

Multifamily housing **demand** has been positive with **15** ▲ net units absorbed over the past twelve months. This is down **-234** ▼ units from the previous year's gain of **249** ▲ absorbed units.