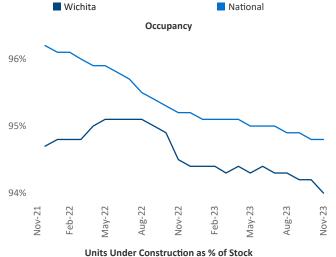

dler Vice President <u>Jeff.Adler@yardi.com</u> Razvan Cimpean SEO Engineer Razvan-I.Cimpean@yardi.com Wichita
November 2023

Wichita is the 93rd largest multifamily market with 34,176 completed units and 6,210 units in development, 2,731 of which have already broken ground.

New lease asking **rents** are at **\$848**, up **3.7%** ▲ from the previous year placing Wichita at **27th** overall in year-over-year rent growth.

Multifamily housing **demand** has been positive with **15** ▲ net units absorbed over the past twelve months. This is down **-234** ▼ units from the previous year's gain of **249** ▲ absorbed units.

Employment in Wichita has grown by 0.3% ▲ over the past 12 months, while hourly wages have risen by 8.1% ▲ YoY to \$29.08 according to the *Bureau of Labor Statistics*.











## **DISCLAIMER**

ALTHOUGH EVERY EFFORT IS MADE TO ENSURE THE ACCURACY, TIMELINESS AND COMPLETENESS OF THE INFORMATION PROVIDED IN THIS PUBLICATION, THE INFORMATION IS PROVIDED "AS IS" AND YARDI MATRIX DOES NOT GUARANTEE, WARRANT, REPRESENT OR UNDERTAKE THAT THE INFORMATION PROVIDED IS CORRECT, ACCURATE, CURRENT OR COMPLETE. YARDI MATRIX IS NOT LIABLE FOR ANY LOSS, CLAIM, OR DEMAND ARISING DIRECTLY OR INDIRECTLY FROM ANY USE OR RELIANCE UPON THE INFORMATION CONTAINED HEREIN.

## **COPYRIGHT NOTICE**

This document, publication and/or presentation (collectively, 'document') is protected by copyright, trademark and other intellectual property laws. Use of this document is subject to the terms and conditions of Yardi Systems, Inc. dba Yardi Matrix's Terms of Use <a href="http://www.y