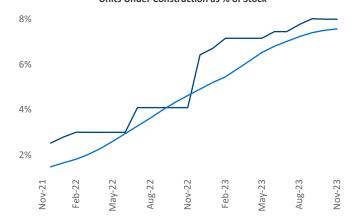

Contacts

Jeff Adler Vice President <u>Jeff.Adler@yardi.com</u> Razvan Cimpean SEO Engineer Razvan-I.Cimpean@yardi.com Wichita
November 2023

Wichita is the 93rd largest multifamily market with 34,176 completed units and 6,210 units in development, 2,731 of which have already broken ground.