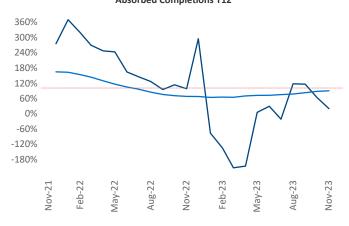

New lease asking **rents** are at **\$848**, up **3.7%** ▲ from the previous year placing Wichita at **27th** overall in year-over-year rent growth.

Multifamily housing **demand** has been positive with **15** ▲ net units absorbed over the past twelve months. This is down **-234** ▼ units from the previous year's gain of **249** ▲ absorbed units.