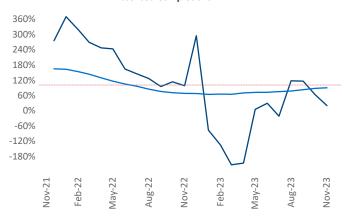

Multifamily housing **demand** has been positive with **15** ▲ net units absorbed over the past twelve months. This is down **-234** ▼ units from the previous year's gain of **249** ▲ absorbed units.

Employment in Wichita has grown by 0.3% ▲ over the past 12 months, while hourly wages have risen by 8.1% ▲ YoY to \$29.08 according to the *Bureau of Labor Statistics*.