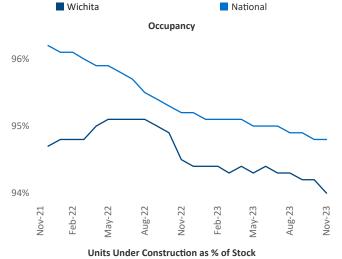

Multifamily housing **demand** has been positive with **15** ▲ net units absorbed over the past twelve months. This is down **-234** ▼ units from the previous year's gain of **249** ▲ absorbed units.

Employment in Wichita has grown by 0.3% ▲ over the past 12 months, while hourly wages have risen by 8.1% ▲ YoY to \$29.08 according to the *Bureau of Labor Statistics*.