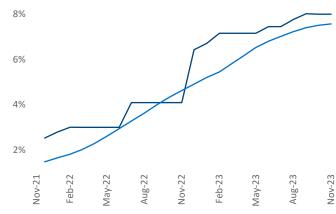

## Wichita

November 2023

Wichita is the 93rd largest multifamily market with 34,176 completed units and 6,210 units in development, 2,731 of which have already broken ground.

New lease asking **rents** are at **\$848**, up **3.7%** ▲ from the previous year placing Wichita at **27th** overall in year-over-year rent growth.