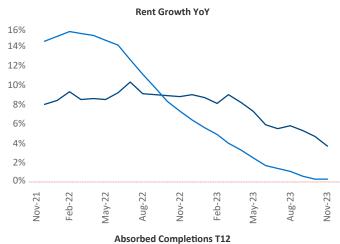

## Wichita

November 2023

Wichita is the 93rd largest multifamily market with 34,176 completed units and 6,210 units in development, 2,731 of which have already broken ground.

New lease asking **rents** are at **\$848**, up **3.7%** ▲ from the previous year placing Wichita at **27th** overall in year-over-year rent growth.