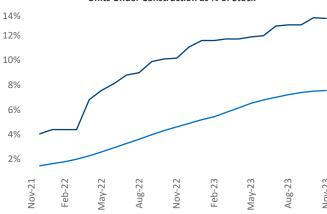

## White Plains November 2023

White Plains is the 55th largest multifamily market with 80,122 completed units and 50,629 units in development, 10,721 of which have already broken ground.

New lease asking **rents** are at **\$2,292**, up **3.9%** ▲ from the previous year placing White Plains at **25th** overall in year-over-year rent growth.