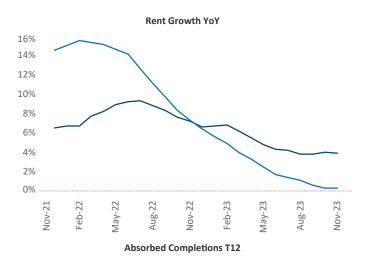

## White Plains November 2023

White Plains is the 55th largest multifamily market with 80,122 completed units and 50,629 units in development, 10,721 of which have already broken ground.

New lease asking **rents** are at **\$2,292**, up **3.9%** ▲ from the previous year placing White Plains at **25th** overall in year-over-year rent growth.

Multifamily housing **demand** has been positive with **2,439** ▲ net units absorbed over the past twelve months. This is up **448** ▲ units from the previous year's gain of **1,991** ▲ absorbed units.