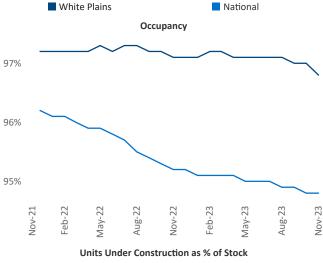

## White Plains November 2023

White Plains is the 55th largest multifamily market with 80,122 completed units and 50,629 units in development, 10,721 of which have already broken ground.

New lease asking **rents** are at **\$2,292**, up **3.9%** ▲ from the previous year placing White Plains at **25th** overall in year-over-year rent growth.