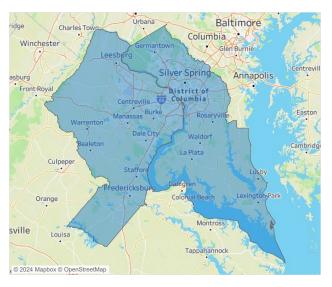

Contacts

Jeff Adler Vice President Jeff.Adler@yardi.com Razvan Cimpean SEO Engineer Razvan-I.Cimpean@yardi.com Washington DC November 2023

Washington DC is the 4th largest multifamily market with 586,564 completed units and 250,467 units in development, 33,196 of which have already broken ground.