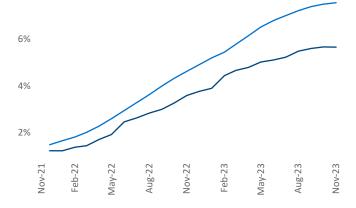

**Employment** in Washington DC has grown by **1.7%** ▲ over the past 12 months, while hourly wages have risen by **2.5%** ▲ YoY to **\$40.88** according to the *Bureau of Labor Statistics*.

Units Under Construction as % of Stock