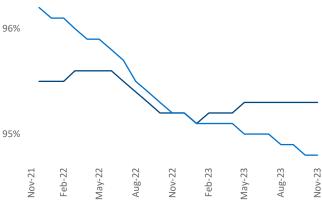

n Cimpean SEO Engineer Razvan-I.Cimpean@yardi.com Washington DC November 2023

Washington DC is the 4th largest multifamily market with 586,564 completed units and 250,467 units in development, 33,196 of which have already broken ground.

New lease asking **rents** are at **\$2,119**, up **1.5**% ▲ from the previous year placing Washington DC at **62nd** overall in year-over-year rent growth.

Multifamily housing **demand** has been positive with **13,699** ▲ net units absorbed over the past twelve months. This is up **1,884** ▲ units from the previous year's gain of **11,815** ▲ absorbed units.

**Employment** in Washington DC has grown by **1.7%** ▲ over the past 12 months, while hourly wages have risen by **2.5%** ▲ YoY to **\$40.88** according to the *Bureau of Labor Statistics*.







Units Under Construction as % of Stock







## **DISCLAIMER**

ALTHOUGH EVERY EFFORT IS MADE TO ENSURE THE ACCURACY, TIMELINESS AND COMPLETENESS OF THE INFORMATION PROVIDED IN THIS PUBLICATION, THE INFORMATION IS PROVIDED "AS IS" AND YARDI MATRIX DOES NOT GUARANTEE, WARRANT, REPRESENT OR UNDERTAKE THAT THE INFORMATION PROVIDED IS CORRECT, ACCURATE, CURRENT OR COMPLETE. YARDI MATRIX IS NOT LIABLE FOR ANY LOSS, CLAIM, OR DEMAND ARISING DIRECTLY OR INDIRECTLY FROM ANY USE OR RELIANCE UPON THE INFORMATION CONTAINED HEREIN.

## **COPYRIGHT NOTICE**

This document, publication and/or presentation (collectively, 'document') is protected by copyright, trademark and other intellectual property laws. Use of this document is subject to the terms and conditions of Yardi Systems, Inc. dba Yardi Mat