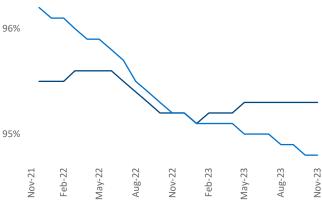

**Employment** in Washington DC has grown by **1.7%** ▲ over the past 12 months, while hourly wages have risen by **2.5%** ▲ YoY to **\$40.88** according to the *Bureau of Labor Statistics*.

Units Under Construction as % of Stock