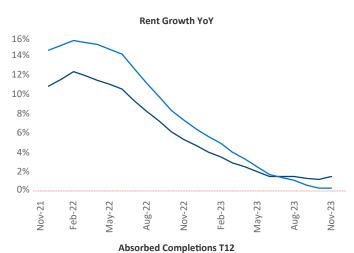

New lease asking **rents** are at **\$2,119**, up **1.5**% ▲ from the previous year placing Washington DC at **62nd** overall in year-over-year rent growth.

Multifamily housing **demand** has been positive with **13,699** ▲ net units absorbed over the past twelve months. This is up **1,884** ▲ units from the previous year's gain of **11,815** ▲ absorbed units.