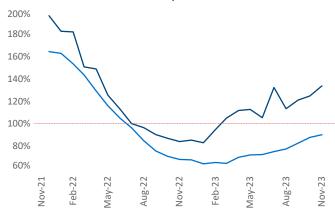

**Employment** in Washington DC has grown by **1.7%** ▲ over the past 12 months, while hourly wages have risen by **2.5%** ▲ YoY to **\$40.88** according to the *Bureau of Labor Statistics*.

Units Under Construction as % of Stock