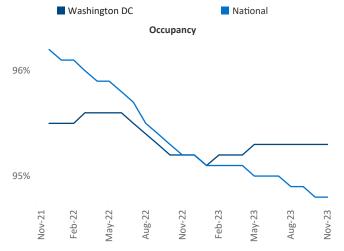

New lease asking **rents** are at **\$2,119**, up **1.5%** ▲ from the previous year placing Washington DC at **62nd** overall in year-over-year rent growth.

Multifamily housing **demand** has been positive with **13,699**▲ net units absorbed over the past twelve months. This is up **1,884**▲ units from the previous year's gain of **11,815**▲ absorbed units.