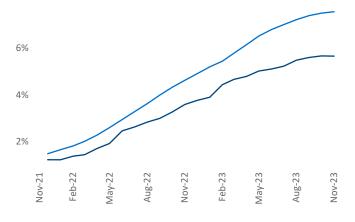

New lease asking **rents** are at **\$2,119**, up **1.5%** ▲ from the previous year placing Washington DC at **62nd** overall in year-over-year rent growth.

Multifamily housing **demand** has been positive with **13,699**▲ net units absorbed over the past twelve months. This is up **1,884**▲ units from the previous year's gain of **11,815**▲ absorbed units.