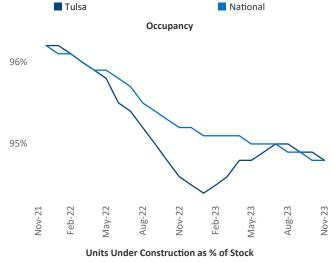

Contacts

Jeff Adler

Vice President

Razvan Cimpean SEO Engineer n Razvan-I.Cimpean@yardi.com

Tulsa

November 2023



**Tulsa** is the **61st** largest multifamily market with **66,227** completed units and **7,310** units in development, **2,729** of which have already broken ground.

New lease asking **rents** are at \$986, up 3.6% ▲ from the previous year placing Tulsa at 28th overall in year-over-year rent growth.

Multifamily housing **demand** has been positive with **454** ▲ net units absorbed over the past twelve months. This is up **933** ▲ units from the previous year's loss of **-479** ▼ absorbed units.

Employment in Tulsa has grown by 2.3% ▲ over the past 12 months, while hourly wages have risen by 4.4% ▲ YoY to \$31.38 according to the *Bureau of Labor Statistics*.









## **DISCLAIMER**

ALTHOUGH EVERY EFFORT IS MADE TO ENSURE THE ACCURACY, TIMELINESS AND COMPLETENESS OF THE INFORMATION PROVIDED IN THIS PUBLICATION, THE INFORMATION IS PROVIDED "AS IS" AND YARDI MATRIX DOES NOT GUARANTEE, WARRANT, REPRESENT OR UNDERTAKE THAT THE INFORMATION PROVIDED IS CORRECT, ACCURATE, CURRENT OR COMPLETE. YARDI MATRIX IS NOT LIABLE FOR ANY LOSS, CLAIM, OR DEMAND ARISING DIRECTLY OR INDIRECTLY FROM ANY USE OR RELIANCE UPON THE INFORMATION CONTAINED HEREIN.

## **COPYRIGHT NOTICE**

This document, publication and/or presentation (collectively, 'document') is protected by copyright, trademark and other intellectual property laws. Use of this document is subject to the terms and conditions of Yardi Systems, Inc. dba Yardi Matrix's Terms of Use <a href="http://www.y