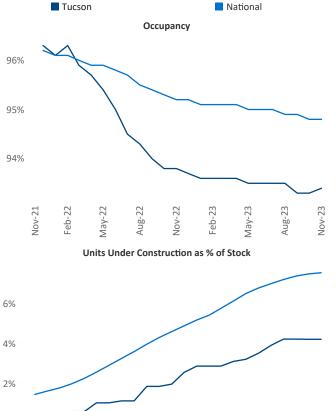

Contacts

November 2023

Tucson is the 60th largest multifamily market with 66,408 completed units and 8,544 units in development, 2,813 of which have already broken ground.

New lease asking **rents** are at **\$1,209**, up **1.3%** from the previous year placing Tucson at 66th overall in

Multifamily housing demand has been positive with **1,131** A net units absorbed over the past twelve months. This is up 2,470 units from the previous year's loss of -1,339 V absorbed units.

**Employment** in Tucson has grown by **1.1%** • over the past 12 months, while hourly wages have risen by **1.6%** YoY to \$28.52 according to the Bureau of Labor Statistics.