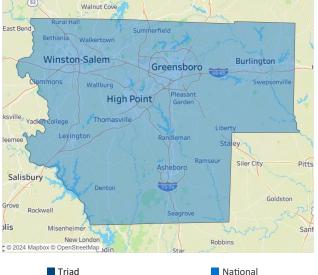

Contacts

Jeff Adler Vice President <u>Jeff.Adler@yardi.com</u> Razvan Cimpean SEO Engineer Razvan-I.Cimpean@yardi.com Triad
November 2023

**Triad** is the **48th** largest multifamily market with **95,980** completed units and **26,461** units in development, **4,405** of which have already broken ground.