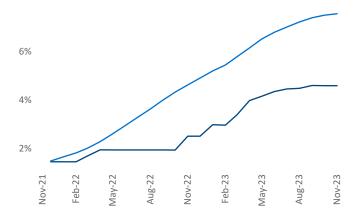

e President <u>Jeff.Adler@yardi.com</u> Razvan Cimpean SEO Engineer Razvan-I.Cimpean@yardi.com Triad
November 2023

**Triad** is the **48th** largest multifamily market with **95,980** completed units and **26,461** units in development, **4,405** of which have already broken ground.

New lease asking **rents** are at \$1,235, up 1.5% ▲ from the previous year placing Triad at 62nd overall in year-over-year rent growth.

Multifamily housing **demand** has been positive with **3,048** ▲ net units absorbed over the past twelve months. This is up **3,839** ▲ units from the previous year's loss of **-791** ▼ absorbed units.

Employment in Triad has grown by 1.5% ▲ over the past 12 months, while hourly wages have risen by 3.5% ▲ YoY to \$29.88 according to the *Bureau of Labor Statistics*.











## **DISCLAIMER**

ALTHOUGH EVERY EFFORT IS MADE TO ENSURE THE ACCURACY, TIMELINESS AND COMPLETENESS OF THE INFORMATION PROVIDED IN THIS PUBLICATION, THE INFORMATION IS PROVIDED "AS IS" AND YARDI MATRIX DOES NOT GUARANTEE, WARRANT, REPRESENT OR UNDERTAKE THAT THE INFORMATION PROVIDED IS CORRECT, ACCURATE, CURRENT OR COMPLETE. YARDI MATRIX IS NOT LIABLE FOR ANY LOSS, CLAIM, OR DEMAND ARISING DIRECTLY OR INDIRECTLY FROM ANY USE OR RELIANCE UPON THE INFORMATION CONTAINED HEREIN.

## **COPYRIGHT NOTICE**

This document, publication and/or presentation (collectively, 'document') is protected by copyright, trademark and other intellectual property laws. Use of this document is subject to the terms and conditions of Yardi Systems, Inc. dba Yardi Matrix's Terms of Use <a href="http://www.yar