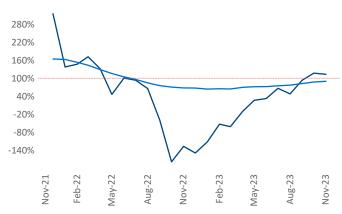

New lease asking **rents** are at \$1,235, up 1.5% ▲ from the previous year placing Triad at 62nd overall in year-over-year rent growth.

Multifamily housing **demand** has been positive with **3,048** ▲ net units absorbed over the past twelve months. This is up **3,839** ▲ units from the previous year's loss of **-791** ▼ absorbed units.