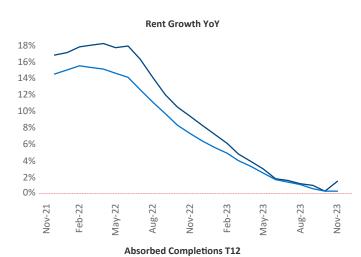

New lease asking **rents** are at \$1,235, up 1.5% ▲ from the previous year placing Triad at 62nd overall in year-over-year rent growth.

Multifamily housing **demand** has been positive with **3,048** ▲ net units absorbed over the past twelve months. This is up **3,839** ▲ units from the previous year's loss of **-791** ▼ absorbed units.