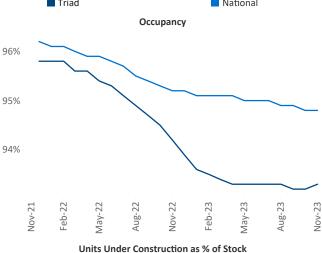

ice President <u>Jeff.Adler@yardi.com</u> Razvan Cimpean SEO Engineer Razvan-I.Cimpean@yardi.com Triad
November 2023

**Triad** is the **48th** largest multifamily market with **95,980** completed units and **26,461** units in development, **4,405** of which have already broken ground.

New lease asking **rents** are at \$1,235, up 1.5% ▲ from the previous year placing Triad at 62nd overall in year-over-year rent growth.

Multifamily housing **demand** has been positive with **3,048** ▲ net units absorbed over the past twelve months. This is up **3,839** ▲ units from the previous year's loss of **-791** ▼ absorbed units.

Employment in Triad has grown by 1.5% ▲ over the past 12 months, while hourly wages have risen by 3.5% ▲ YoY to \$29.88 according to the *Bureau of Labor Statistics*.











## **DISCLAIMER**

ALTHOUGH EVERY EFFORT IS MADE TO ENSURE THE ACCURACY, TIMELINESS AND COMPLETENESS OF THE INFORMATION PROVIDED IN THIS PUBLICATION, THE INFORMATION IS PROVIDED "AS IS" AND YARDI MATRIX DOES NOT GUARANTEE, WARRANT, REPRESENT OR UNDERTAKE THAT THE INFORMATION PROVIDED IS CORRECT, ACCURATE, CURRENT OR COMPLETE. YARDI MATRIX IS NOT LIABLE FOR ANY LOSS, CLAIM, OR DEMAND ARISING DIRECTLY OR INDIRECTLY FROM ANY USE OR RELIANCE UPON THE INFORMATION CONTAINED HEREIN.

## **COPYRIGHT NOTICE**

This document, publication and/or presentation (collectively, 'document') is protected by copyright, trademark and other intellectual property laws. Use of this document is subject to the terms and conditions of Yardi Systems, Inc. dba Yardi Matrix's Terms of Use <a href="http://www.y