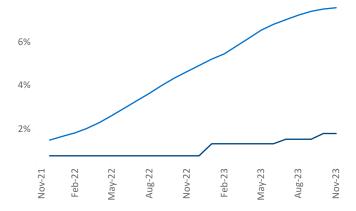

ff Adler Vice President <u>Jeff.Adler@yardi.com</u> Razvan Cimpean SEO Engineer Razvan-I.Cimpean@yardi.com Toledo November 2023

**Toledo** is the **90th** largest multifamily market with **36,228** completed units and **2,017** units in development, **645** of which have already broken ground.

New lease asking **rents** are at \$907, up 3.0% ▲ from the previous year placing Toledo at 40th overall in year-over-year rent growth.

Multifamily housing **demand** has been negative with -136 ▼ net units absorbed over the past twelve months. This is down -653 ▼ units from the previous year's gain of 517 ▲ absorbed units.

Employment in Toledo has shrunk by -0.6% ▼ over the past 12 months, while hourly wages have risen by 5.9% ▲ YoY to \$30.49 according to the *Bureau of Labor Statistics*.











## **DISCLAIMER**

ALTHOUGH EVERY EFFORT IS MADE TO ENSURE THE ACCURACY, TIMELINESS AND COMPLETENESS OF THE INFORMATION PROVIDED IN THIS PUBLICATION, THE INFORMATION IS PROVIDED "AS IS" AND YARDI MATRIX DOES NOT GUARANTEE, WARRANT, REPRESENT OR UNDERTAKE THAT THE INFORMATION PROVIDED IS CORRECT, ACCURATE, CURRENT OR COMPLETE. YARDI MATRIX IS NOT LIABLE FOR ANY LOSS, CLAIM, OR DEMAND ARISING DIRECTLY OR INDIRECTLY FROM ANY USE OR RELIANCE UPON THE INFORMATION CONTAINED HEREIN.

## **COPYRIGHT NOTICE**

This document, publication and/or presentation (collectively, 'document') is protected by copyright, trademark and other intellectual property laws. Use of this document is subject to the terms and conditions of Yardi Systems, Inc. dba Yardi Matrix's Terms of Use <a href="http://www.yar