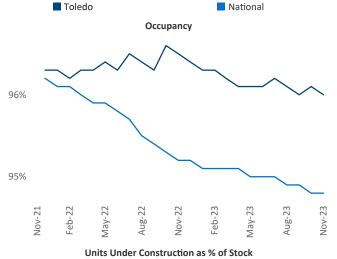

Jeff Adler Vice President <u>Jeff.Adler@yardi.com</u> Razvan Cimpean SEO Engineer Razvan-I.Cimpean@yardi.com Toledo November 2023

**Toledo** is the **90th** largest multifamily market with **36,228** completed units and **2,017** units in development, **645** of which have already broken ground.

New lease asking **rents** are at \$907, up 3.0% ▲ from the previous year placing Toledo at 40th overall in year-over-year rent growth.

Multifamily housing **demand** has been negative with -136 ▼ net units absorbed over the past twelve months. This is down -653 ▼ units from the previous year's gain of 517 ▲ absorbed units.

Employment in Toledo has shrunk by -0.6% ▼ over the past 12 months, while hourly wages have risen by 5.9% ▲ YoY to \$30.49 according to the *Bureau of Labor Statistics*.











## **DISCLAIMER**

ALTHOUGH EVERY EFFORT IS MADE TO ENSURE THE ACCURACY, TIMELINESS AND COMPLETENESS OF THE INFORMATION PROVIDED IN THIS PUBLICATION, THE INFORMATION IS PROVIDED "AS IS" AND YARDI MATRIX DOES NOT GUARANTEE, WARRANT, REPRESENT OR UNDERTAKE THAT THE INFORMATION PROVIDED IS CORRECT, ACCURATE, CURRENT OR COMPLETE. YARDI MATRIX IS NOT LIABLE FOR ANY LOSS, CLAIM, OR DEMAND ARISING DIRECTLY OR INDIRECTLY FROM ANY USE OR RELIANCE UPON THE INFORMATION CONTAINED HEREIN.

## **COPYRIGHT NOTICE**

This document, publication and/or presentation (collectively, 'document') is protected by copyright, trademark and other intellectual property laws. Use of this document is subject to the terms and conditions of Yardi Systems, Inc. dba Yardi Matrix's Terms of Use <a href="http://www.y