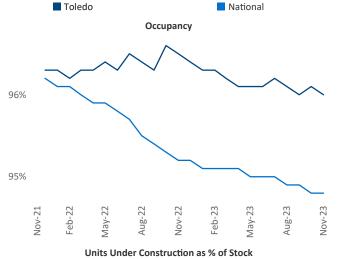

New lease asking **rents** are at \$907, up 3.0% ▲ from the previous year placing Toledo at 40th overall in year-over-year rent growth.

Multifamily housing **demand** has been negative with -136 ▼ net units absorbed over the past twelve months. This is down -653 ▼ units from the previous year's gain of 517 ▲ absorbed units.