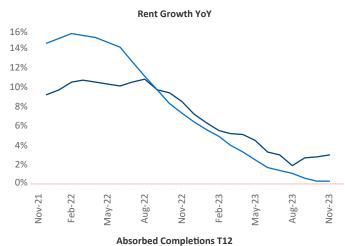

New lease asking **rents** are at \$907, up 3.0% ▲ from the previous year placing Toledo at 40th overall in year-over-year rent growth.

Multifamily housing **demand** has been negative with -136 ▼ net units absorbed over the past twelve months. This is down -653 ▼ units from the previous year's gain of 517 ▲ absorbed units.