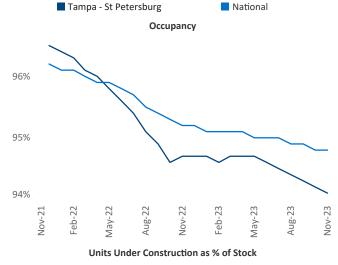

New lease asking **rents** are at \$1,796, down -1.0% ▼ from the previous year placing Tampa - St Petersburg at 99th overall in year-over-year rent growth.

Multifamily housing **demand** has been positive with **6,960** ▲ net units absorbed over the past twelve months. This is up **3,533** ▲ units from the previous year's gain of **3,427** ▲ absorbed units.