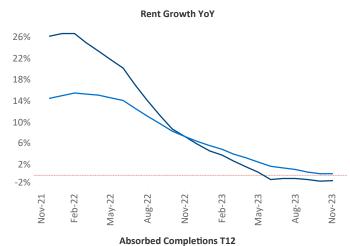

New lease asking **rents** are at \$1,796, down -1.0% ▼ from the previous year placing Tampa - St Petersburg at 99th overall in year-over-year rent growth.

Multifamily housing **demand** has been positive with **6,960** ▲ net units absorbed over the past twelve months. This is up **3,533** ▲ units from the previous year's gain of **3,427** ▲ absorbed units.