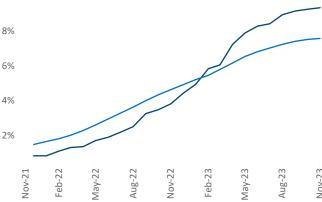

Employment in Tampa - St Petersburg has grown by 1.8% ▲ over the past 12 months, while hourly wages have risen by 2.9% ▲ YoY to \$31.53 according to the *Bureau of Labor Statistics*.