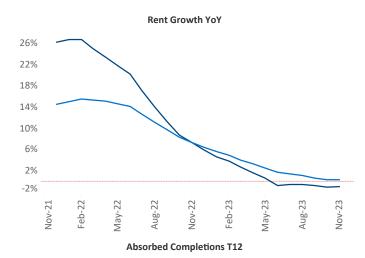

## Tampa - St Petersburg November 2023

New lease asking **rents** are at \$1,796, down -1.0% ▼ from the previous year placing Tampa - St Petersburg at **99th** overall in year-over-year rent growth.

Multifamily housing **demand** has been positive with **6,960** ▲ net units absorbed over the past twelve months. This is up **3,533** ▲ units from the previous year's gain of **3,427** ▲ absorbed units.