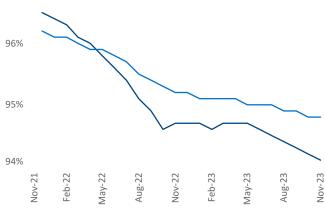

Employment in Tampa - St Petersburg has grown by 1.8% ▲ over the past 12 months, while hourly wages have risen by 2.9% ▲ YoY to \$31.53 according to the *Bureau of Labor Statistics*.

Units Under Construction as % of Stock