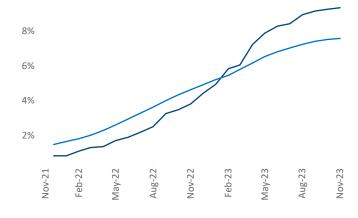

Employment in Tampa - St Petersburg has grown by 1.8% ▲ over the past 12 months, while hourly wages have risen by 2.9% ▲ YoY to \$31.53 according to the *Bureau of Labor Statistics*.

Units Under Construction as % of Stock