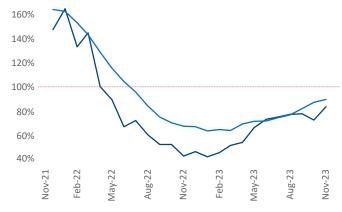

## Tampa - St Petersburg November 2023

New lease asking **rents** are at \$1,796, down -1.0% ▼ from the previous year placing Tampa - St Petersburg at **99th** overall in year-over-year rent growth.

Multifamily housing **demand** has been positive with **6,960** ▲ net units absorbed over the past twelve months. This is up **3,533** ▲ units from the previous year's gain of **3,427** ▲ absorbed units.

Employment in Tampa - St Petersburg has grown by 1.8% ▲ over the past 12 months, while hourly wages have risen by 2.9% ▲ YoY to \$31.53 according to the *Bureau of Labor Statistics*.

Units Under Construction as % of Stock