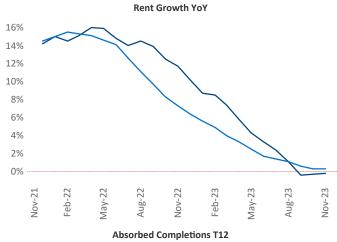

New lease asking **rents** are at \$1,329, down -0.2% ▼ from the previous year placing Tallahassee at 92nd overall in year-over-year rent growth.

Multifamily housing **demand** has been positive with **93** ▲ net units absorbed over the past twelve months. This is down **-78** ▼ units from the previous year's gain of **171** ▲ absorbed units.