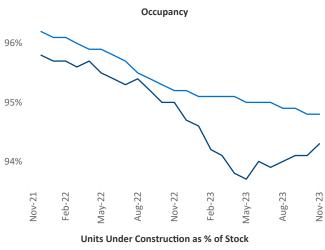

New lease asking **rents** are at \$1,329, down -0.2% ▼ from the previous year placing Tallahassee at 92nd overall in year-over-year rent growth.

Multifamily housing **demand** has been positive with **93** ▲ net units absorbed over the past twelve months. This is down **-78** ▼ units from the previous year's gain of **171** ▲ absorbed units.