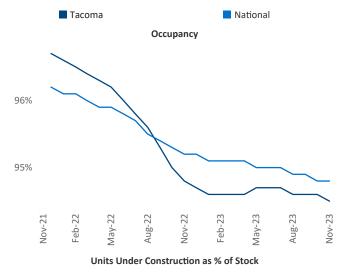

u>Jeff.Adler@yardi.com</u>

Hobart

Razvan Cimpean SEO Engineer Razvan-I.Cimpean@yardi.com Tacoma
November 2023



**Tacoma** is the **56th** largest multifamily market with **76,257** completed units and **27,732** units in development, **5,588** of which have already broken ground.

New lease asking **rents** are at \$1,722, down -0.5% ▼ from the previous year placing Tacoma at 93rd overall in year-over-year rent growth.

Multifamily housing **demand** has been positive with **3,025** ▲ net units absorbed over the past twelve months. This is up **2,513** ▲ units from the previous year's gain of **512** ▲ absorbed units.

Employment in Tacoma has grown by 2.7% ▲ over the past 12 months, while hourly wages have risen by 7.0% ▲ YoY to \$37.21 according to the *Bureau of Labor Statistics*.









## **DISCLAIMER**

ALTHOUGH EVERY EFFORT IS MADE TO ENSURE THE ACCURACY, TIMELINESS AND COMPLETENESS OF THE INFORMATION PROVIDED IN THIS PUBLICATION, THE INFORMATION IS PROVIDED "AS IS" AND YARDI MATRIX DOES NOT GUARANTEE, WARRANT, REPRESENT OR UNDERTAKE THAT THE INFORMATION PROVIDED IS CORRECT, ACCURATE, CURRENT OR COMPLETE. YARDI MATRIX IS NOT LIABLE FOR ANY LOSS, CLAIM, OR DEMAND ARISING DIRECTLY OR INDIRECTLY FROM ANY USE OR RELIANCE UPON THE INFORMATION CONTAINED HEREIN.

## **COPYRIGHT NOTICE**

This document, publication and/or presentation (collectively, 'document') is protected by copyright, trademark and other intellectual property laws. Use of this document is subject to the terms and conditions of Yardi Systems, Inc. dba Yardi Matrix's Terms of Use <a href="http://www.y