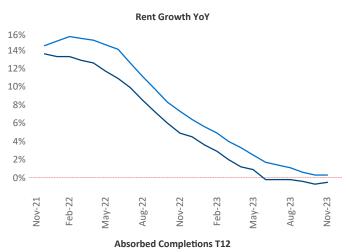

New lease asking **rents** are at \$1,722, down -0.5% ▼ from the previous year placing Tacoma at 93rd overall in year-over-year rent growth.

Multifamily housing **demand** has been positive with **3,025** ▲ net units absorbed over the past twelve months. This is up **2,513** ▲ units from the previous year's gain of **512** ▲ absorbed units.