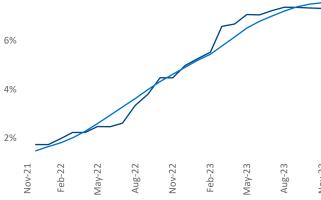

New lease asking **rents** are at \$1,722, down -0.5% ▼ from the previous year placing Tacoma at 93rd overall in year-over-year rent growth.

Multifamily housing **demand** has been positive with **3,025** ▲ net units absorbed over the past twelve months. This is up **2,513** ▲ units from the previous year's gain of **512** ▲ absorbed units.