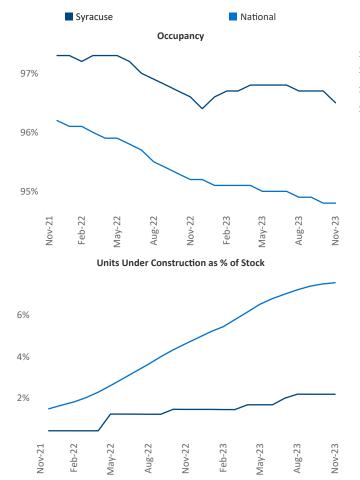

Winfield

Razvan Cimpean SEO Engineer <u>Razvan-I.Cimpean@yardi.com</u> Syracuse

November 2023

**Syracuse** is the **98th** largest multifamily market with **31,412** completed units and **8,011** units in development, **685** of which have already broken ground.