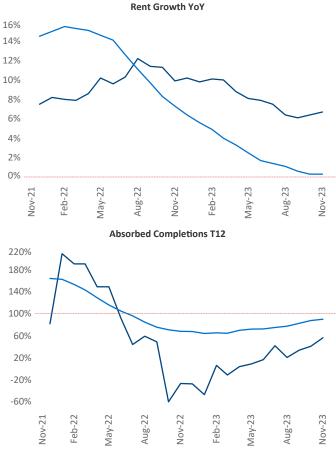

New lease asking **rents** are at **\$1,268**, up **6.7%** ▲ from the previous year placing Syracuse at **5th** overall in year-over-year rent growth.

Multifamily housing **demand** has been positive with **68**▲ net units absorbed over the past twelve months. This is up **108**▲ units from the previous year's loss of **-40** ▼ absorbed units.