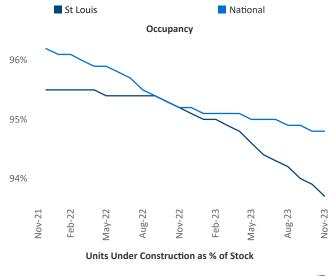

zvan Cimpean SEO Engineer <u>Razvan-I.Cimpean@yardi.com</u> St Louis

November 2023



**St Louis** is the **40th** largest multifamily market with **132,115** completed units and **26,200** units in development, **6,607** of which have already broken ground.

New lease asking **rents** are at **\$1,222**, up **2.9%** ▲ from the previous year placing St Louis at **42nd** overall in year-over-year rent growth.

Multifamily housing **demand** has been positive with **2,473** ▲ net units absorbed over the past twelve months. This is up **1,865** ▲ units from the previous year's gain of **608** ▲ absorbed units.

**Employment** in St Louis has grown by **1.6%** ▲ over the past 12 months, while hourly wages have risen by **5.1%** ▲ YoY to \$35.83 according to the *Bureau of Labor Statistics*.