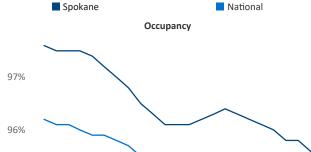

**Employment** in Spokane has grown by **2.6%** ▲ over the past 12 months, while hourly wages have risen by **4.6%** ▲ YoY to **\$34.30** according to the *Bureau of Labor Statistics*.

95%