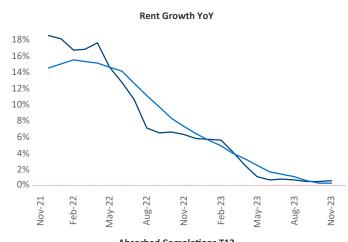

New lease asking **rents** are at \$1,376, up 0.6% ▲ from the previous year placing Spokane at 81st overall in year-over-year rent growth.

Multifamily housing **demand** has been positive with **942** ▲ net units absorbed over the past twelve months. This is up **55** ▲ units from the previous year's gain of **887** ▲ absorbed units.