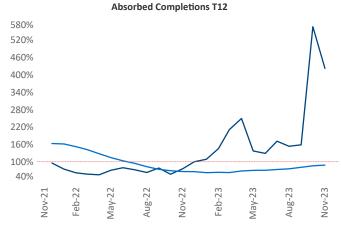

New lease asking **rents** are at \$1,376, up 0.6% ▲ from the previous year placing Spokane at 81st overall in year-over-year rent growth.

Multifamily housing **demand** has been positive with **942** ▲ net units absorbed over the past twelve months. This is up **55** ▲ units from the previous year's gain of **887** ▲ absorbed units.