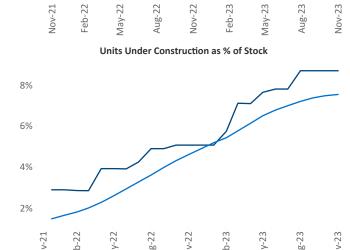

Contacts

Jeff Adler Vice President Jeff.Adler@yardi.com Razvan Cimpean SEO Engineer Razvan-I.Cimpean@yardi.com Spokane November 2023

**Spokane** is the **88th** largest multifamily market with **37,328** completed units and **13,051** units in development, **3,256** of which have already broken ground.