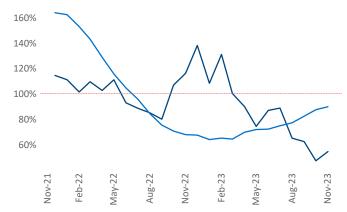

New lease asking **rents** are at \$1,975, down -3.6% ▼ from the previous year placing Southwest Florida Coast at 116th overall in year-over-year rent growth.

Multifamily housing **demand** has been positive with **2,435** ▲ net units absorbed over the past twelve months. This is down **-2,120** ▼ units from the previous year's gain of **4,555** ▲ absorbed units.

Rent Growth YoY

Absorbed Completions T12