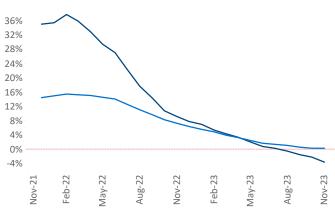

New lease asking **rents** are at \$1,975, down -3.6% ▼ from the previous year placing Southwest Florida Coast at 116th overall in year-over-year rent growth.

Multifamily housing **demand** has been positive with **2,435** ▲ net units absorbed over the past twelve months. This is down **-2,120** ▼ units from the previous year's gain of **4,555** ▲ absorbed units.

Rent Growth YoY

Absorbed Completions T12