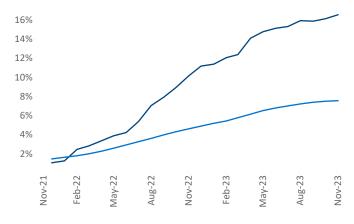

Employment in Southwest Florida Coast has grown by 2.3% ▲ over the past 12 months, while hourly wages have risen by 0.9% ▲ YoY to \$30.07 according to the Bureau of Labor Statistics.

Occupancy

Units Under Construction as % of Stock

Rent Growth YoY

Absorbed Completions T12