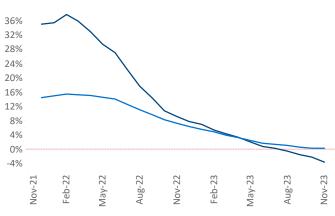

Employment in Southwest Florida Coast has grown by 2.3% ▲ over the past 12 months, while hourly wages have risen by 0.9% ▲ YoY to \$30.07 according to the Bureau of Labor Statistics.

Occupancy

Units Under Construction as % of Stock

Rent Growth YoY

Absorbed Completions T12