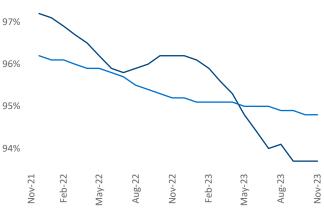

Employment in Southwest Florida Coast has grown by 2.3% ▲ over the past 12 months, while hourly wages have risen by 0.9% ▲ YoY to \$30.07 according to the Bureau of Labor Statistics.

Occupancy

Units Under Construction as % of Stock