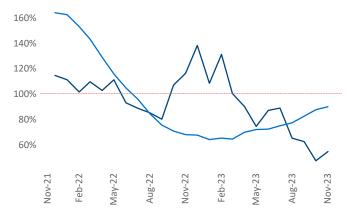

Employment in Southwest Florida Coast has grown by 2.3% ▲ over the past 12 months, while hourly wages have risen by 0.9% ▲ YoY to \$30.07 according to the Bureau of Labor Statistics.

Occupancy

Units Under Construction as % of Stock

Rent Growth YoY

Absorbed Completions T12