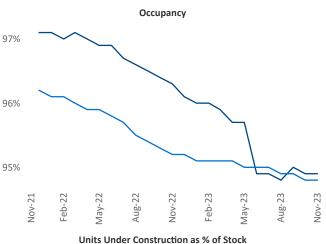

New lease asking **rents** are at \$1,088, up 0.5% ▲ from the previous year placing South Bend at 82nd overall in year-over-year rent growth.

Multifamily housing **demand** has been negative with **-9** ▼ net units absorbed over the past twelve months. This is up **61** ▲ units from the previous year's loss of **-70** ▼ absorbed units.