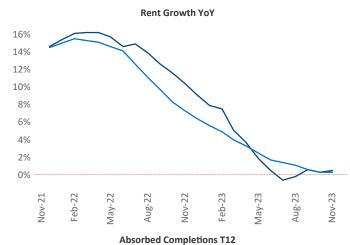

New lease asking **rents** are at \$1,088, up 0.5% ▲ from the previous year placing South Bend at 82nd overall in year-over-year rent growth.

Multifamily housing **demand** has been negative with **-9** ▼ net units absorbed over the past twelve months. This is up **61** ▲ units from the previous year's loss of **-70** ▼ absorbed units.