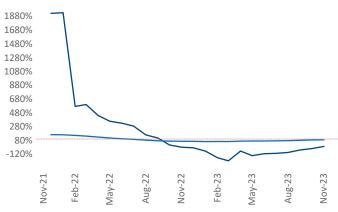

New lease asking **rents** are at \$1,088, up 0.5% ▲ from the previous year placing South Bend at 82nd overall in year-over-year rent growth.

Multifamily housing **demand** has been negative with **-9** ▼ net units absorbed over the past twelve months. This is up **61** ▲ units from the previous year's loss of **-70** ▼ absorbed units.