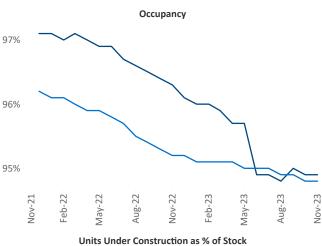

Vice President

Contacts

Razvan Cimpean SEO Engineer Razvan-I.Cimpean@yardi.com South Bend November 2023

**South Bend** is the **97th** largest multifamily market with **31,827** completed units and **2,602** units in development, **475** of which have already broken ground.

New lease asking **rents** are at **\$1,088**, up **0.5%** ▲ from the previous year placing South Bend at **82nd** overall in year-over-year rent growth.

Multifamily housing **demand** has been negative with -9 ▼ net units absorbed over the past twelve months. This is up 61 ▲ units from the previous year's loss of -70 ▼ absorbed units.

**Employment** in South Bend has shrunk by -0.4% ▼ over the past 12 months, while hourly wages have risen by 2.5% ▲ YoY to \$29.60 according to the *Bureau of Labor Statistics*.