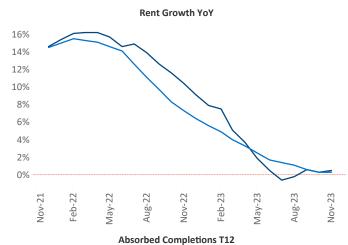

New lease asking **rents** are at **\$1,088**, up **0.5%** ▲ from the previous year placing South Bend at **82nd** overall in year-over-year rent growth.

Multifamily housing **demand** has been negative with -9 ▼ net units absorbed over the past twelve months. This is up 61 ▲ units from the previous year's loss of -70 ▼ absorbed units.