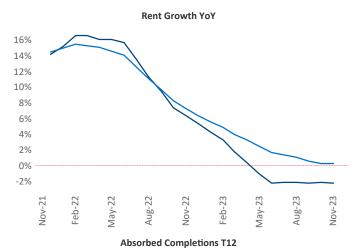

New lease asking **rents** are at \$2,153, down -2.2% ▼ from the previous year placing Seattle at 104th overall in year-over-year rent growth.

Multifamily housing **demand** has been positive with **6,042** ▲ net units absorbed over the past twelve months. This is down **-838** ▼ units from the previous year's gain of **6,880** ▲ absorbed units.