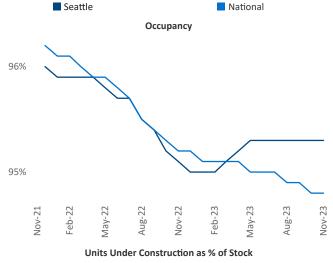

New lease asking **rents** are at \$2,153, down -2.2% ▼ from the previous year placing Seattle at 104th overall in year-over-year rent growth.

Multifamily housing **demand** has been positive with **6,042** ▲ net units absorbed over the past twelve months. This is down **-838** ▼ units from the previous year's gain of **6,880** ▲ absorbed units.