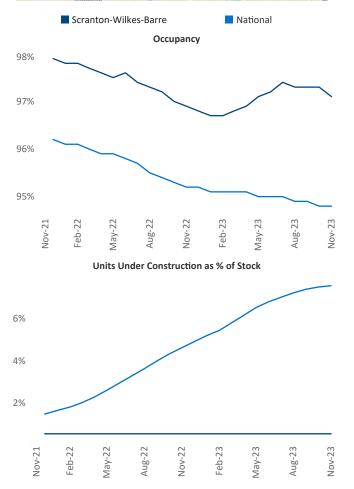

## Scranton-Wilkes-Barre November 2023

Scranton-Wilkes-Barre is the **119th** largest multifamily market with **12,365** completed units and **849** units in development, **67** of which have already broken ground.

New lease asking **rents** are at **\$1,443**, up **0.9%** ▲ from the previous year placing Scranton-Wilkes-Barre at **74th** overall in year-over-year rent growth.

Multifamily housing **demand** has been negative with -3,160 ▼ net units absorbed over the past twelve months. This is down -3,114 ▼ units from the previous year's loss of -46 ▼ absorbed units.