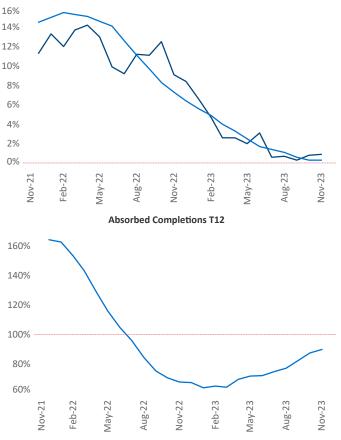

New lease asking **rents** are at **\$1,443**, up **0.9%** ▲ from the previous year placing Scranton-Wilkes-Barre at **74th** overall in year-over-year rent growth.

Multifamily housing **demand** has been negative with -3,160 ▼ net units absorbed over the past twelve months. This is down -3,114 ▼ units from the previous year's loss of -46 ▼ absorbed units.