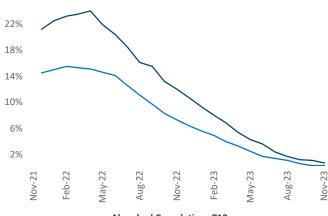

Employment in Savannah - Hilton Head has grown by 1.7% ▲ over the past 12 months, while hourly wages have fallen by -1.8% ▼ YoY to \$26.01 according to the Bureau of Labor Statistics.

Occupancy

**Units Under Construction as % of Stock** 

**Rent Growth YoY** 

**Absorbed Completions T12** 