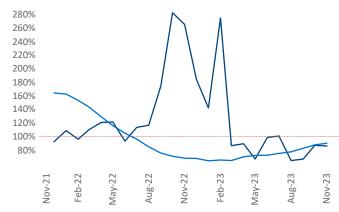

Employment in Savannah - Hilton Head has grown by 1.7% ▲ over the past 12 months, while hourly wages have fallen by -1.8% ▼ YoY to \$26.01 according to the Bureau of Labor Statistics.

Occupancy

**Units Under Construction as % of Stock** 

**Rent Growth YoY** 

**Absorbed Completions T12** 