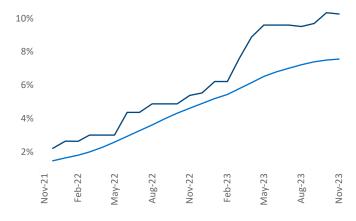

New lease asking **rents** are at \$1,624, up 0.7% ▲ from the previous year placing Savannah - Hilton Head at 80th overall in year-over-year rent growth.

Multifamily housing demand has been positive with **1,518** ▲ net units absorbed over the past twelve months. This is up 417 ▲ units from the previous year's gain of **1,101** ▲ absorbed units.

**Rent Growth YoY** 

**Absorbed Completions T12** 