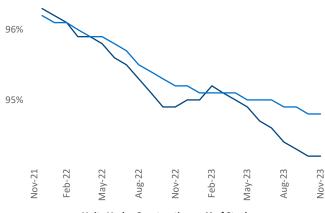

New lease asking **rents** are at \$1,624, up 0.7% ▲ from the previous year placing Savannah - Hilton Head at 80th overall in year-over-year rent growth.

Multifamily housing demand has been positive with **1,518** ▲ net units absorbed over the past twelve months. This is up 417 ▲ units from the previous year's gain of **1,101** ▲ absorbed units.

**Rent Growth YoY** 

**Absorbed Completions T12** 