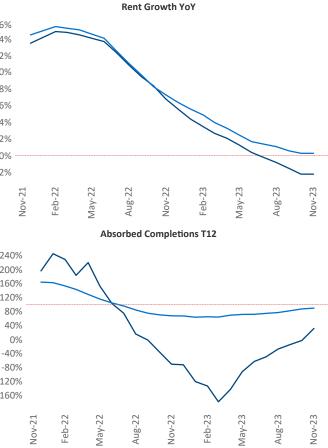

New lease asking **rents** are at **\$1,267**, down -**2.2%** from the previous year placing San Antonio at **104th** overall in year-over-year rent growth.

Multifamily housing **demand** has been positive with **1,183**▲ net units absorbed over the past twelve months. This is up **2,878**▲ units from the previous year's loss of **-1,695**▼ absorbed units.

**Employment** in San Antonio has grown by **2.6%** • over the past 12 months, while hourly wages have risen by **1.7%** • YoY to **\$28.28** according to the *Bureau of Labor Statistics*.