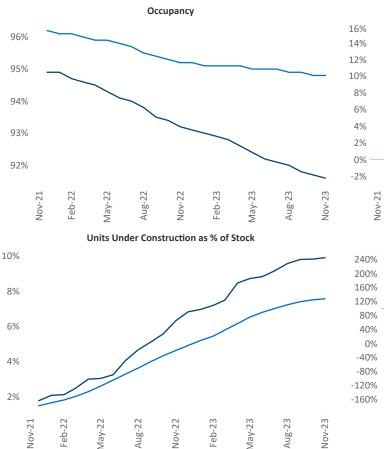

Jeff Adler Razvan Cimpean Vice President SEO Engineer Jeff.Adler@yardi.com San Antonio November 2023

San Antonio is the 22nd largest multifamily market with
221,175 completed units and 62,094 units in development,
21,891 of which have already broken ground.

New lease asking **rents** are at **\$1,267**, down -**2.2%** from the previous year placing San Antonio at **104th** overall in year-over-year rent growth.

Multifamily housing **demand** has been positive with **1,183**▲ net units absorbed over the past twelve months. This is up **2,878**▲ units from the previous year's loss of **-1,695**▼ absorbed units.